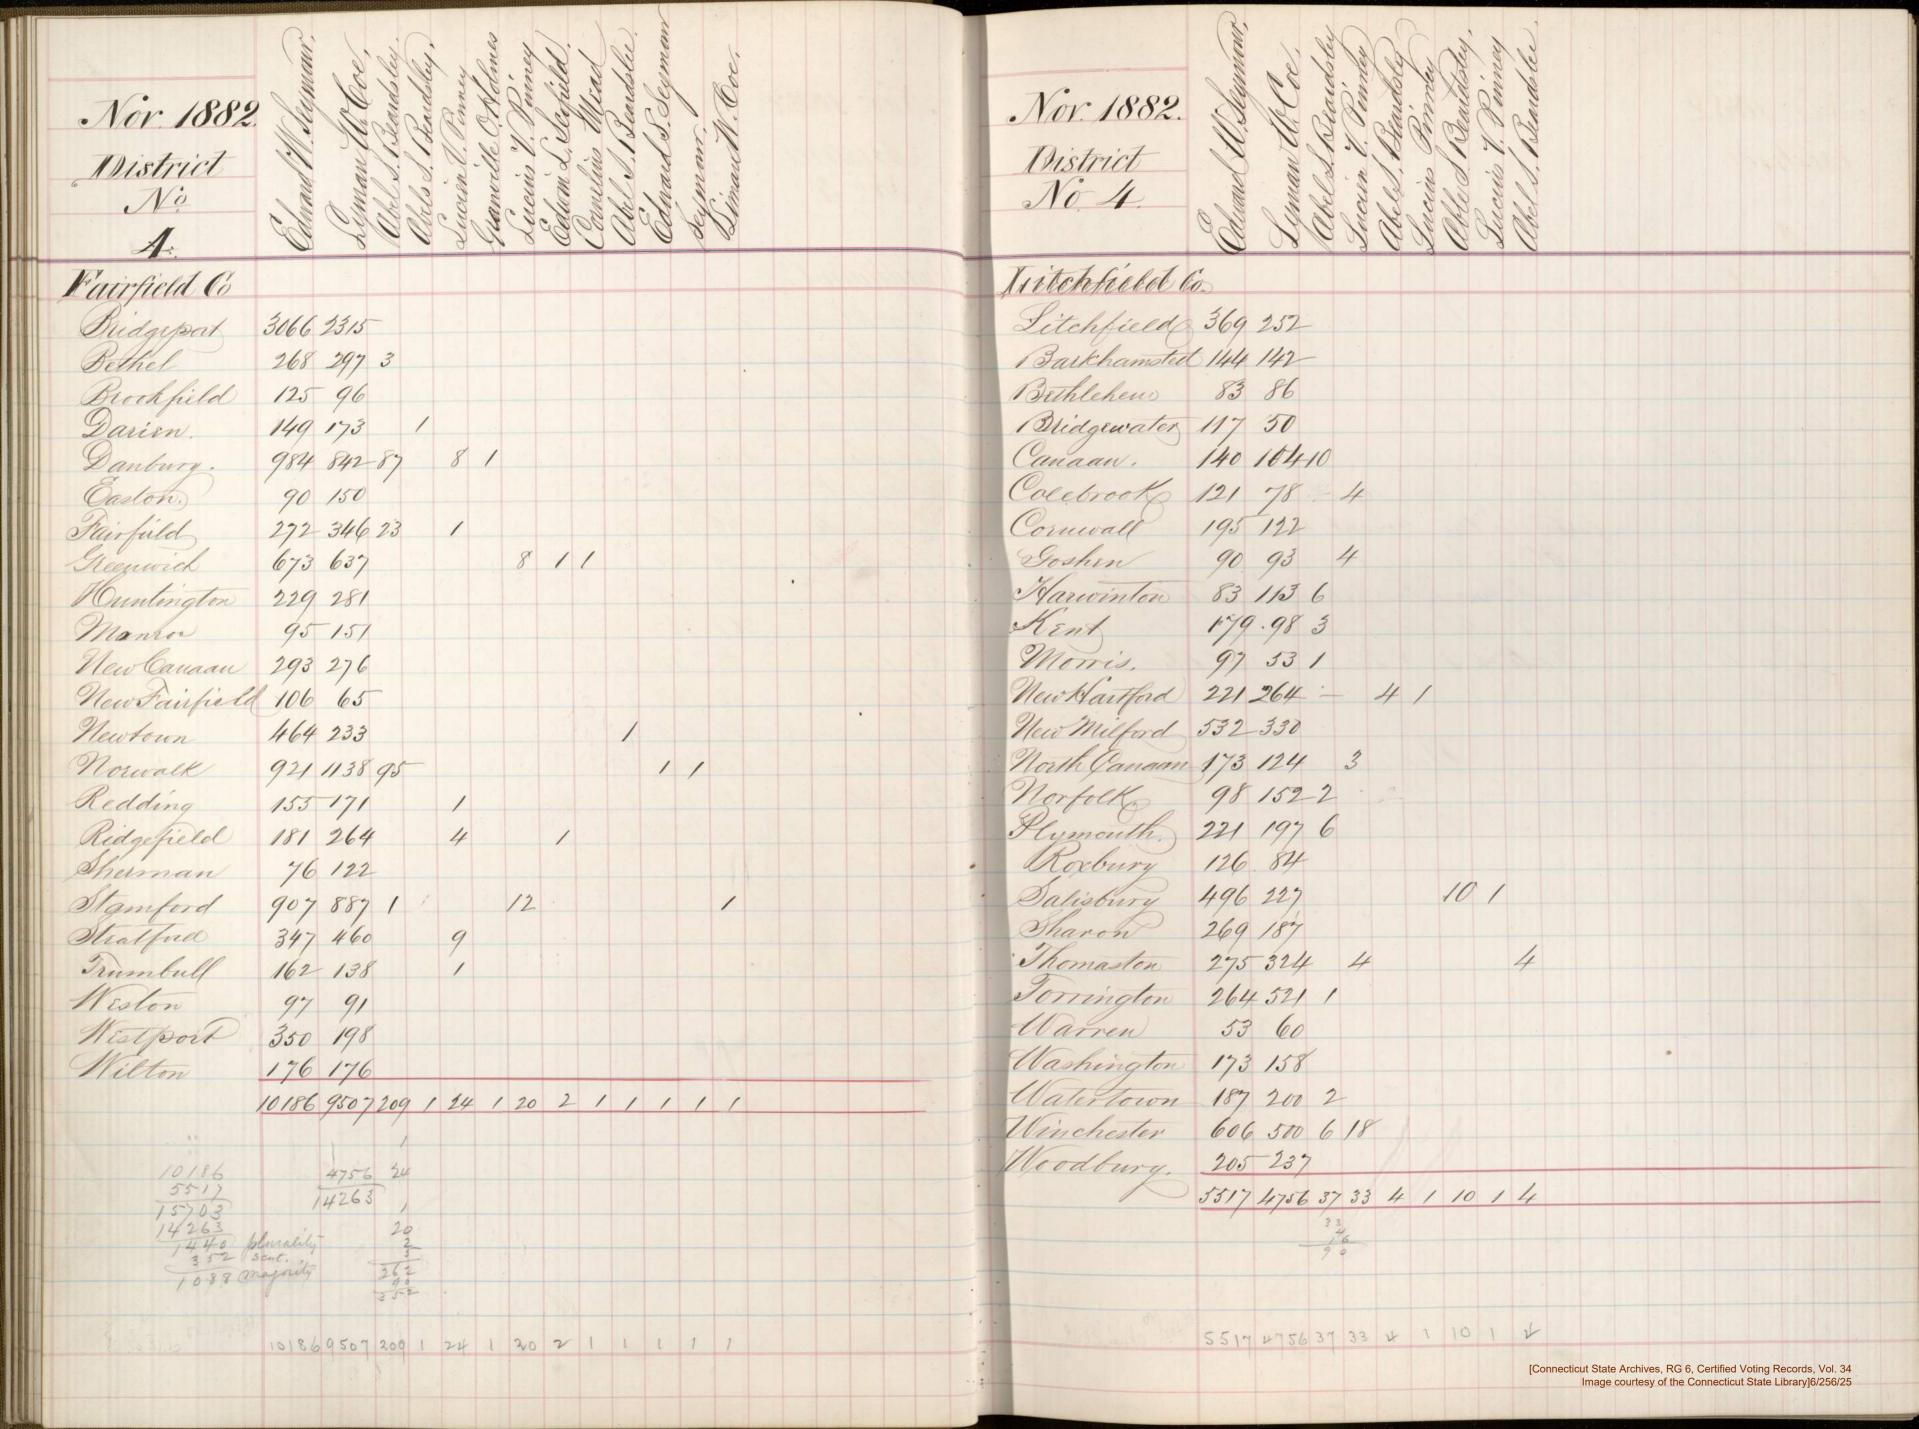

| 2 Paring St.                                    | [Connecticut State Archives, RG 6, Certified Voting Records, Vol 34.] Image courtesy of the Connecticut State Library] |
|-------------------------------------------------|------------------------------------------------------------------------------------------------------------------------|
| Nov 1884 3 68 8 16 3                            | Nov. 1884 C. H. B. H. H. H.                                                                                            |
|                                                 |                                                                                                                        |
| District 3 3 3 3                                | District 2 3 8 3 5                                                                                                     |
| Mr. 1 / 3 / 3 / 3 / 3 / 3 / 3 / 3 / 3 / 3 /     | No. 1. 1 3 1 3 1                                                                                                       |
| 1 1 2 1 2 1 1 1 1 1 1 1 1 1 1 1 1 1 1 1         | My Holy Carlo                                                                                                          |
| Hartford bo                                     | Tolland Co.                                                                                                            |
| Mariford 4571 5304 108 55                       | Folland 134 122 1 7 1                                                                                                  |
| Avon 123 106 11 1                               | Andore 65 58 1                                                                                                         |
| Perlin 249 292 151                              | Bolton 51 45 3                                                                                                         |
| Floomfield 146 198 y                            | Dolumbia 85 96 1                                                                                                       |
| Pristol 651 683 326                             | Coventry 219 198 416                                                                                                   |
| Furlington 101 144 1                            | Ellington 165 147 3                                                                                                    |
| Canton 307 249 3 2                              | Stebron 178 99 4                                                                                                       |
| East Granby 81 109                              | Mansfield 193 168 210                                                                                                  |
| Bast Hartford 448 439 11                        | Domers 168 137 4                                                                                                       |
| East Window 300 284 8                           | Stafford 412424 25                                                                                                     |
| Enfectel 720 503 138                            | (Umion) 67 43 3                                                                                                        |
| Farmington 346 324 5                            | (Vernon 779587 527                                                                                                     |
| Glastonburg 402417 12                           | Willington 153 57 3                                                                                                    |
| Tranby 198 155 3 1                              | 27442211 12104 1                                                                                                       |
| Hartane 105 85 11                               | 2774 20 6 6 12 10 7 /                                                                                                  |
| Manchester 680 453 931                          |                                                                                                                        |
| Marlborough 35 40 2                             |                                                                                                                        |
| New Britain 1500 1586 2245                      |                                                                                                                        |
| Mewington 107 81<br>Plainville 239 194 8 24     |                                                                                                                        |
| Rozky Hill 110 118 13                           |                                                                                                                        |
| Simsbury 272 218 3 6                            |                                                                                                                        |
| Southington 630 658 24 8                        |                                                                                                                        |
| South Winder 194213 8                           |                                                                                                                        |
| Suffuea 408333 4                                |                                                                                                                        |
|                                                 |                                                                                                                        |
| Metherspiece 252 140 1 4                        |                                                                                                                        |
| Window 317322 213 1                             |                                                                                                                        |
| Window 217322 213 1 - Window Locke 160 295 1 2- |                                                                                                                        |
| 1384514074225303                                |                                                                                                                        |
| 16589 1 (28 5 237 40                            |                                                                                                                        |
|                                                 |                                                                                                                        |
|                                                 |                                                                                                                        |