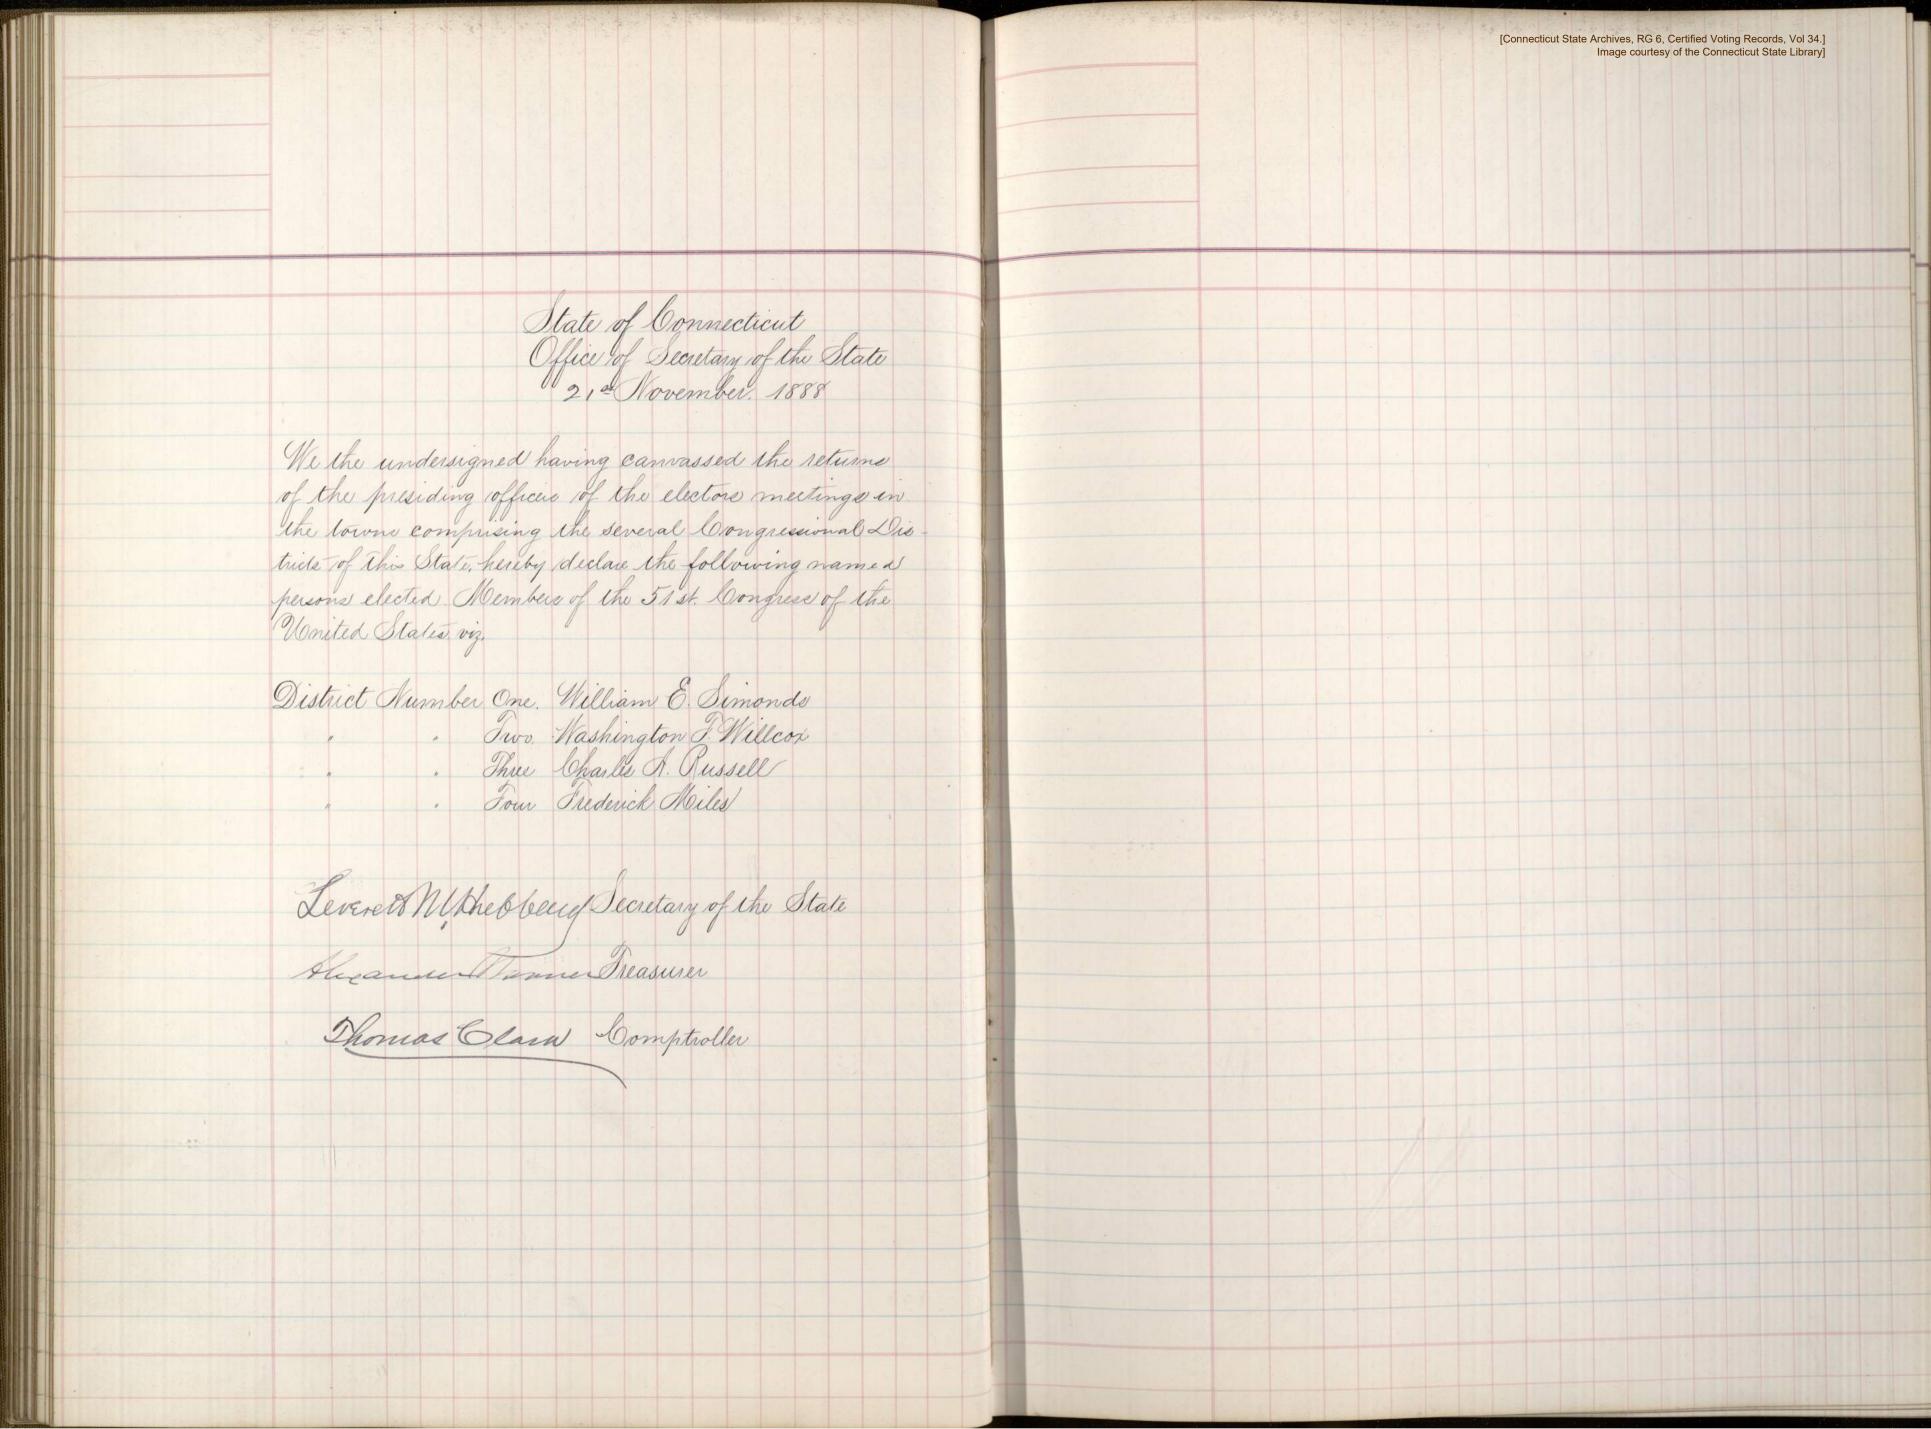

Chalo of Connecticus

Office of Tecretary of State,

Pormber 27 x 1882. Ac the undersigned having canvafeed the Returns of the Bresiding Officers of the Electors meetings in towns comprising the Several Congressional Districts of this Hete hereby declare the Hon M. Eaton, District No. 2. Non Charles L. Metchell District Po 3. Hon John J. Wait . District No. 4. Edward W. Seymour Thulock J. Batcheller Comphoder [Connecticut State Archives, RG 6, Certified Voting Records, Vol. 34 Image courtesy of the Connecticut State Library]6/256/25