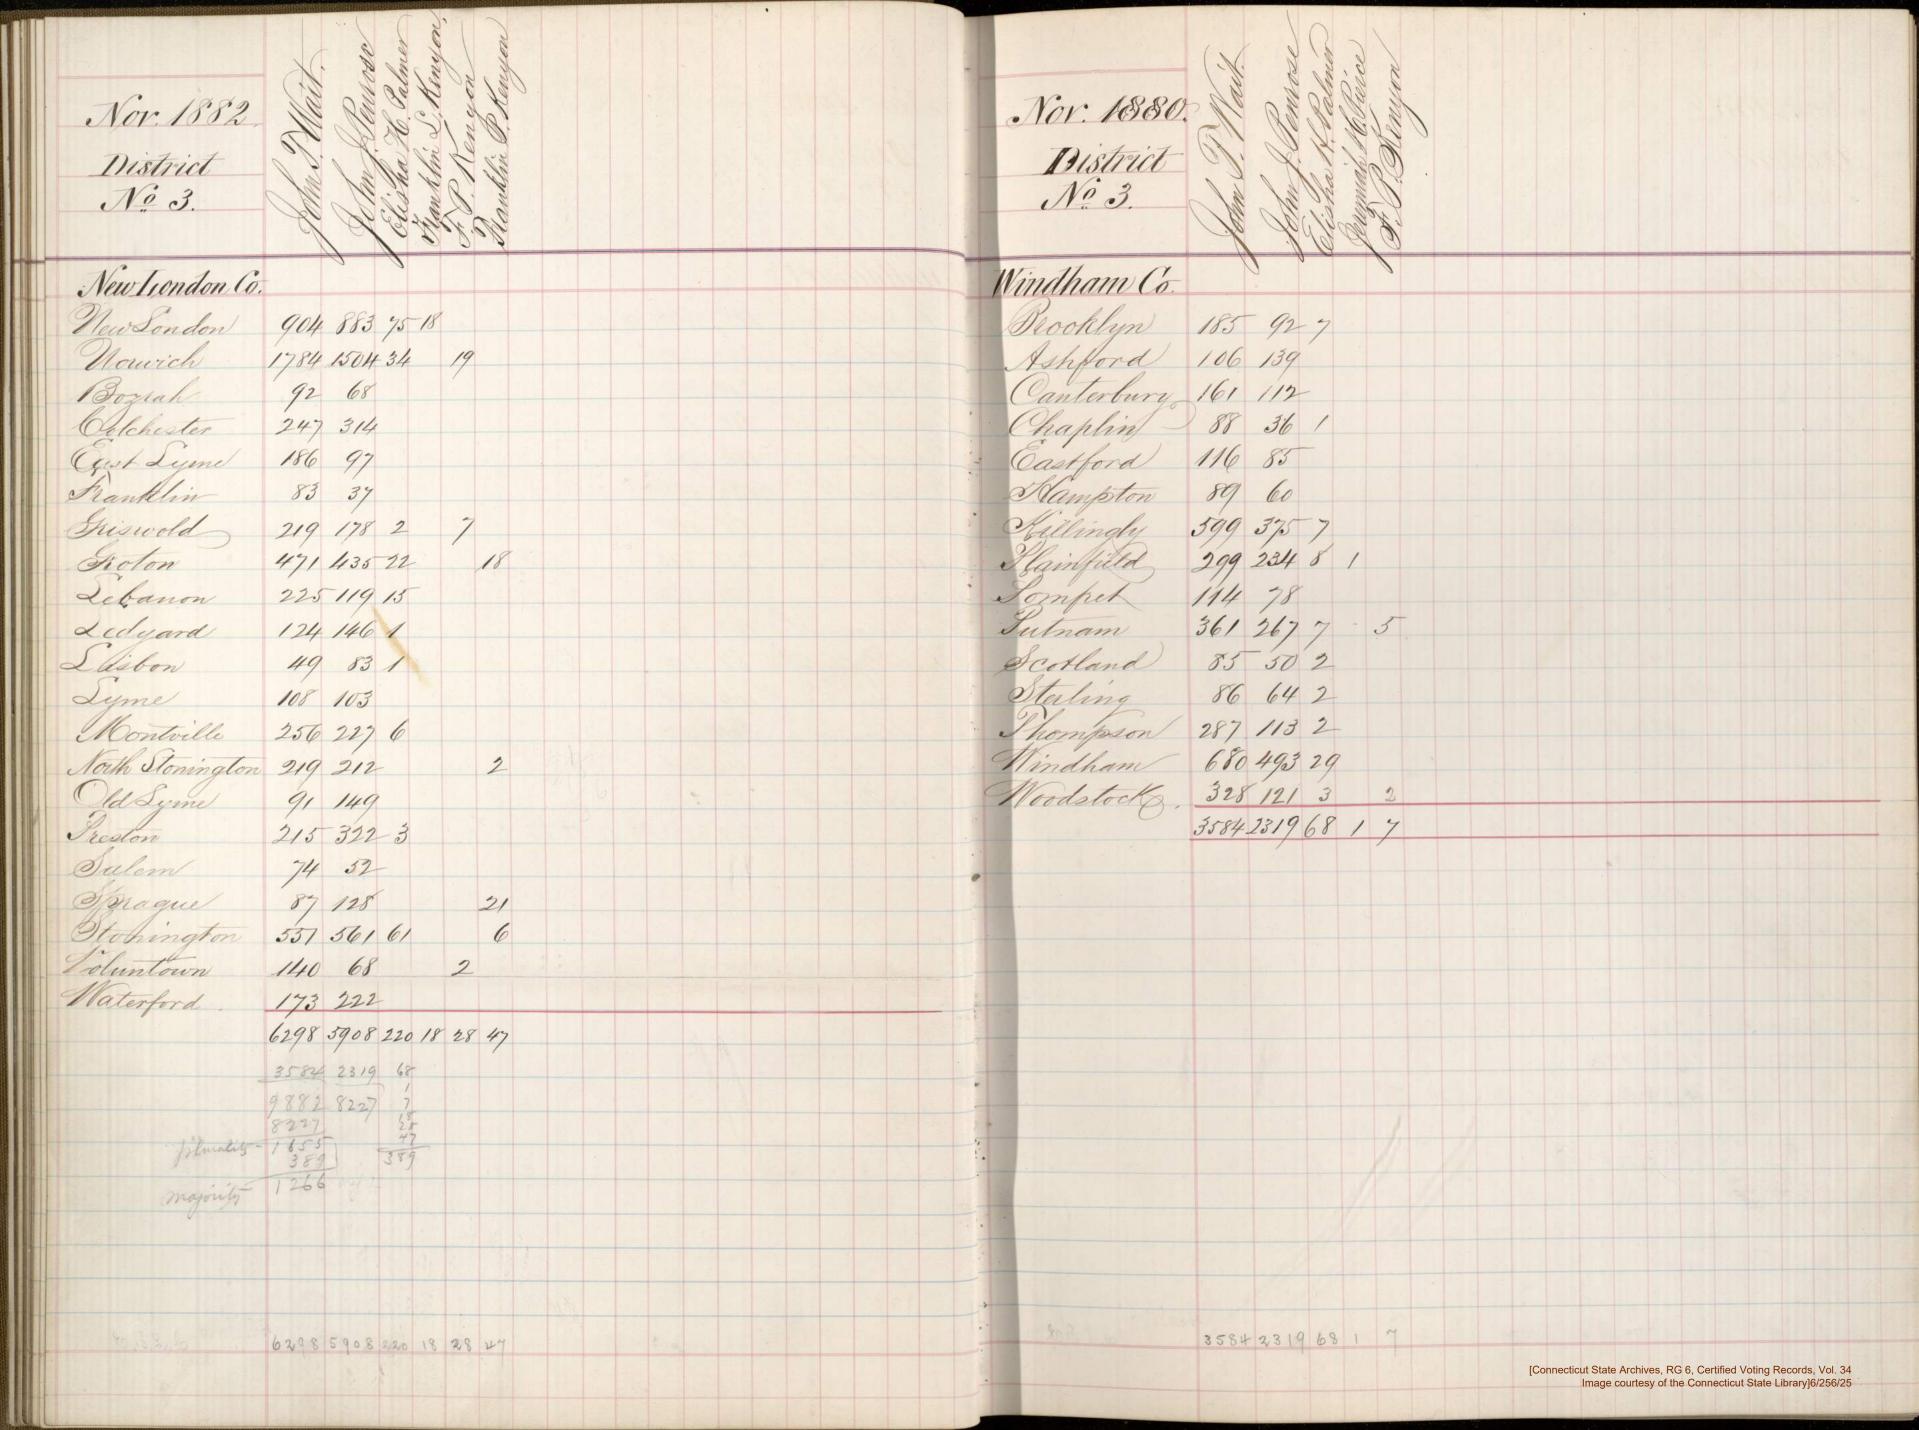

| 2 Paring St.                                    | [Connecticut State Archives, RG 6, Certified Voting Records, Vol 34.] Image courtesy of the Connecticut State Library] |
|-------------------------------------------------|------------------------------------------------------------------------------------------------------------------------|
| Nov 1884 3 68 8 16 3                            | Nov. 1884 C. H. B. H. H. H.                                                                                            |
|                                                 |                                                                                                                        |
| District 3 3 3 3                                | District 2 3 8 3 5                                                                                                     |
| Mr. 1 / 3 / 3 / 3 / 3 / 3 / 3 / 3 / 3 / 3 /     | No. 1. 1 3 1 3 1                                                                                                       |
| 1 1 2 1 2 1 1 1 1 1 1 1 1 1 1 1 1 1 1 1         | My Holy Carlo                                                                                                          |
| Hartford bo                                     | Tolland Co.                                                                                                            |
| Mariford 4571 5304 108 55                       | Folland 134 122 1 7 1                                                                                                  |
| Avon 123 106 11 1                               | Andore 65 58 1                                                                                                         |
| Perlin 249 292 151                              | Bolton 51 45 3                                                                                                         |
| Floomfield 146 198 y                            | Dolumbia 85 96 1                                                                                                       |
| Pristol 651 683 326                             | Coventry 219 198 416                                                                                                   |
| Furlington 101 144 1                            | Ellington 165 147 3                                                                                                    |
| Canton 307 249 3 2                              | Stebron 178 99 4                                                                                                       |
| East Granby 81 109                              | Mansfield 193 168 210                                                                                                  |
| Bast Hartford 448 439 11                        | Domers 168 137 4                                                                                                       |
| East Window 300 284 8                           | Stafford 412424 25                                                                                                     |
| Enfectel 720 503 138                            | (Umion) 67 43 3                                                                                                        |
| Farmington 346 324 5                            | (Vernon 779587 527                                                                                                     |
| Glastonburg 402417 12                           | Willington 153 57 3                                                                                                    |
| Tranby 198 155 3 1                              | 27442211 12104 1                                                                                                       |
| Hartane 105 85 11                               | 2774 20 6 6 12 10 7 /                                                                                                  |
| Manchester 680 453 931                          |                                                                                                                        |
| Marlborough 35 40 2                             |                                                                                                                        |
| New Britain 1500 1586 2245                      |                                                                                                                        |
| Mewington 107 81<br>Plainville 239 194 8 24     |                                                                                                                        |
| Rozky Hill 110 118 13                           |                                                                                                                        |
| Simsbury 272 218 3 6                            |                                                                                                                        |
| Southington 630 658 24 8                        |                                                                                                                        |
| South Winder 194213 8                           |                                                                                                                        |
| Suffuea 408333 4                                |                                                                                                                        |
|                                                 |                                                                                                                        |
| Metherspiece 252 140 1 4                        |                                                                                                                        |
| Window 317322 213 1                             |                                                                                                                        |
| Window 217322 213 1 - Window Locke 160 295 1 2- |                                                                                                                        |
| 1384514074225303                                |                                                                                                                        |
| 16589 1 (28 5 237 40                            |                                                                                                                        |
|                                                 |                                                                                                                        |
|                                                 |                                                                                                                        |