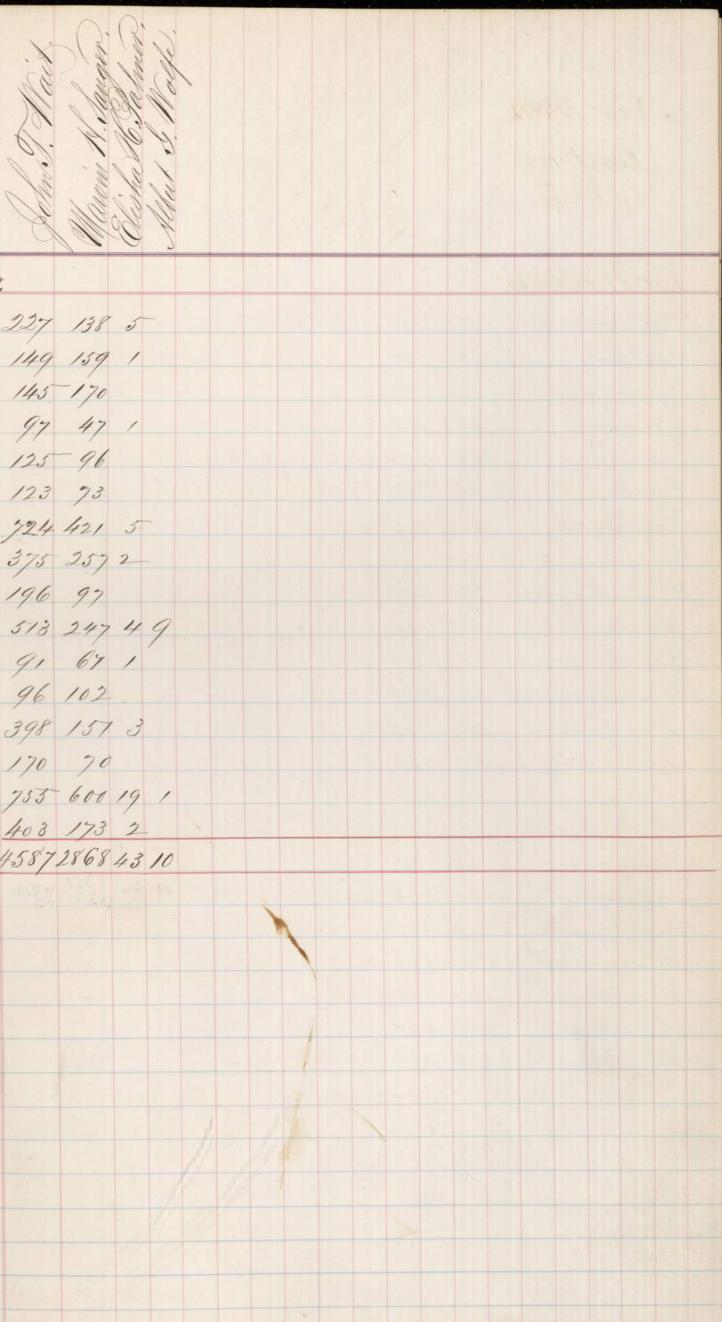

Nov. 1878. Nov. 1878. Marles W. Carter J. Wait District District Nº 3. Nº3. . New London Windham County. County. 1 Rocklyn 139 181 11 New London 645 190 93 Ashford 152 142 1 Nowich 1160 1683 85 1 1 1 Canterbury 174 112 1 Bozrah 72 89 1 Chaplin 68 79 Colchester 303 202 37 Castford 98 123 Cast Syme 174 108 Mampton 55 95 Franklin 62 87 Killingly 299 1197 28 Hiswolds 215 256 6 271 315 9 1 Mainfield Molon 404 502 8 Somfret Lebanon! 40 128 101 203 1 157 357 6 Putnam Lednard/ 125 155 1 Sectland 72 78 11 Lisbon 83 74 Sterling 97 57 5 Lyme Shompson 90 243 10 Montville 213 207 12 North Stonington 197 209 2 Old Lynne 1414 132 1 122 115 Voluntown 521 566 32 Windham Preston Woodstock. 132 271 7 288 174 2 Salem 64 76 3 2487 3359 110 1 1 1 1 Sprague 198 78 Der 7569 5873 Rep Stonington 437 626 12 Waterforde 197 222 5182 5873 264 1 1 2 1 [Connecticut State Archives, RG 6, Certified Voting Records, Vol. 34 Image courtesy of the Connecticut State Library] 24873359 110 / 1 / 5082-58732641121