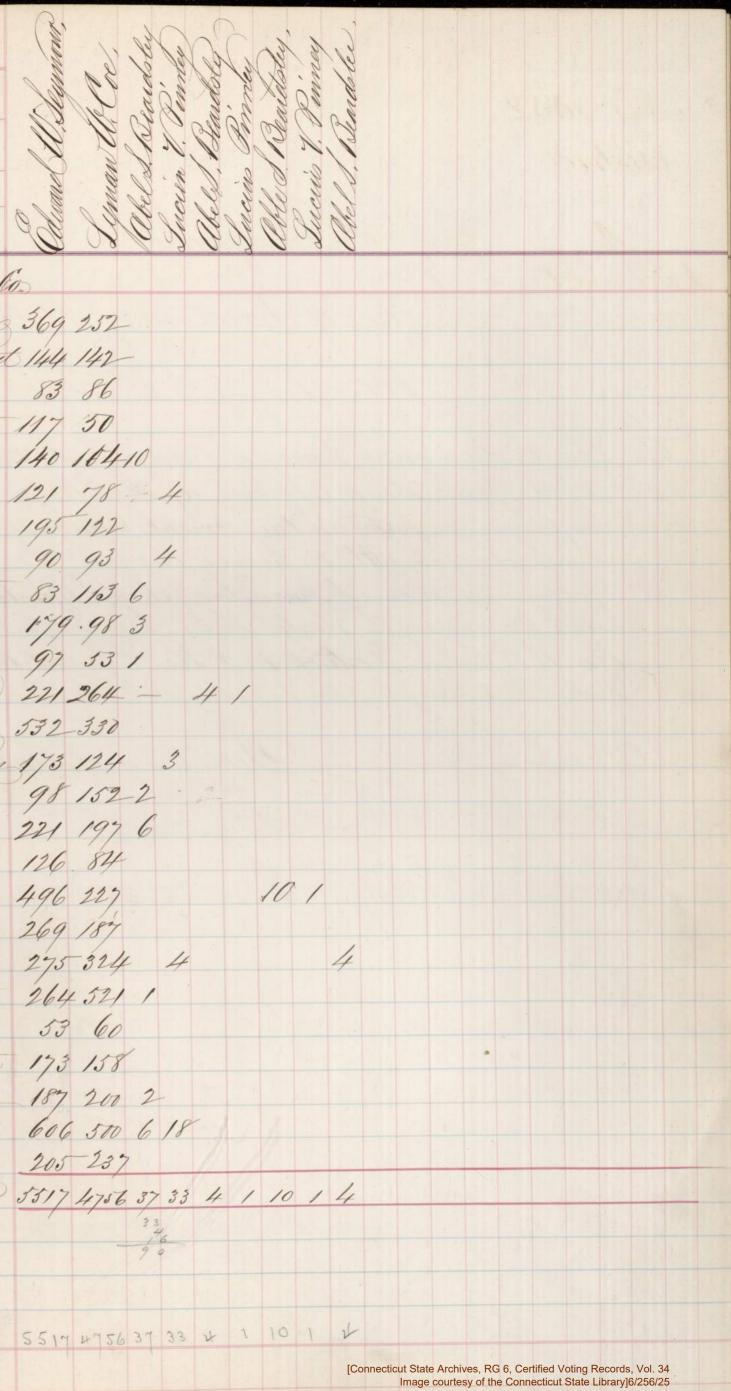

Al Cale 279 335 2 1 171 108 41 1 88 80 119 37 143 131 6 3 119 6724 179 193 2 102/ 106 6 1 83 144 2 2 163 119 95 81 157 281 31 2 510 341 2 3 1 241 95 51 97 167 2 164 238 3 11 130 95 1 441 301 6 20 1 1 295 210 125 283 78 14 42 330 402 81 73 3 174 152 2 171 206 3 391 445 187 9 181 279 5 5129496939265 121 1 4 2 2 2 2 883 9138 91214107 Rep [Connecticut State Archives, RG 6, Certified Voting Records, Vol. 34 Image courtesy of the Connecticut State Library]

5029 4969 392 65 1 20 1 1 4 2 2

Take of Connecticut Office of Secretary of State November 27th A.D. 1878.

-

Dight Monis Secretary of State

- Edivin ABuch Theasurer Chat Comptroller

[Connecticut State Archives, RG 6, Certified Voting Records, Vol. 34 Image courtesy of the Connecticut State Library]