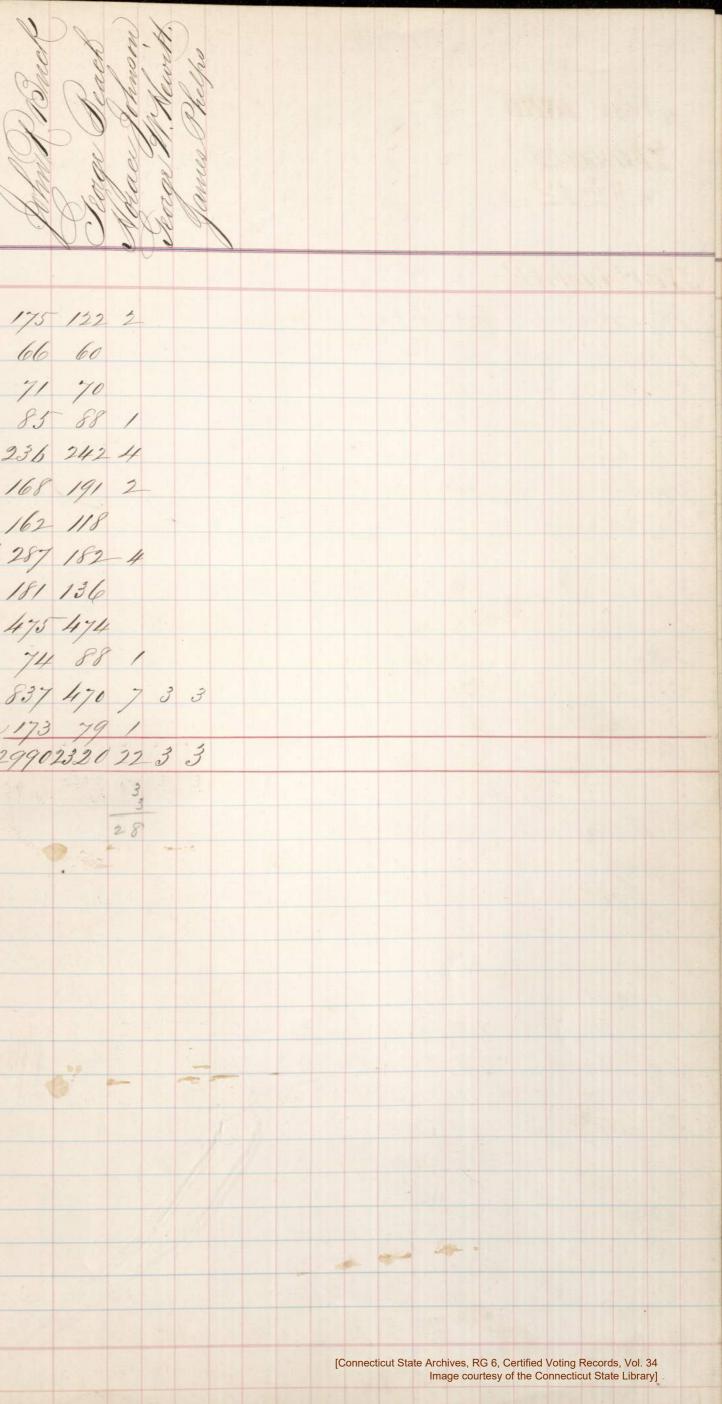

| Nov. 1878.<br>District<br>No.4. | Mudnich W. Buggerhof. | Fuderick Quiles . | fames S. Saylor. | A. Mogens | S. J. Walnum | Ambrow S. Rosed | M. J. Reck. | Hudevick Ruggenhaft | V. M. I Druggerhoff | I. M. Winggenhoff | Winggerhoff " | Mill Souplar | I. H. Ruggerhoff | Oliver Hoyh | F. Muller |       |     |   |         | T)   | istri<br>No |         |       |
|---------------------------------|-----------------------|-------------------|------------------|-----------|--------------|-----------------|-------------|---------------------|---------------------|-------------------|---------------|--------------|------------------|-------------|-----------|-------|-----|---|---------|------|-------------|---------|-------|
| Fairfield County                |                       |                   | 5                |           |              |                 |             |                     |                     |                   |               |              | -                | ins.        | 110       | 12 As | Nr. |   |         | Lite | hfiel       | d Conn  | ity.  |
|                                 |                       | 1947              | 672              | 6         | 11           |                 |             |                     |                     | 2.00              |               | -            |                  |             |           |       |     |   |         |      |             | ild     |       |
| Danbury                         | 604                   | 900               | 211              |           |              | 5               | - /         |                     |                     |                   |               |              |                  |             |           |       |     |   | 1       |      |             | amste   |       |
| Bethel                          |                       | 263               |                  |           |              |                 |             |                     |                     |                   |               |              |                  |             |           |       | -   | 1 |         |      |             | hem     |       |
| Brookfield                      |                       |                   |                  |           | 1            |                 |             |                     |                     |                   |               |              | 1.4              |             |           |       |     |   |         |      |             | water   |       |
| Darien                          |                       | 173               |                  |           |              |                 |             |                     |                     |                   |               |              |                  | 2           |           |       |     |   | +       |      | dna         |         |       |
| Gaston                          |                       | 142               |                  |           |              | 2               |             |                     | 1                   | * 2               |               |              |                  |             |           |       |     |   |         |      | e           | ook     |       |
| Fairfield                       |                       | 371               |                  |           |              |                 |             |                     |                     |                   |               |              |                  |             | 1         |       |     |   |         | 6    | nnw         | all     |       |
| Ineenwich                       |                       | 693               |                  |           |              |                 |             |                     | -                   |                   |               |              |                  |             |           |       |     | • | -       | G    | she         | n       |       |
| Muntington                      | 196                   | 247               | 18               |           |              |                 |             | 2                   |                     | -                 |               |              | -                |             | -         |       | 1   |   |         | M    | ann         | nton    |       |
| Montoe                          |                       | 160               | 1                | 2         | 4            |                 |             |                     |                     |                   | 5             | 123          |                  |             |           |       |     |   |         | A    | ent         |         |       |
| New Canaan                      | 6                     | 284               |                  |           |              |                 |             |                     |                     |                   |               |              |                  |             |           |       | 1   |   | -       | 11   | lon         | 1       |       |
| Mew Fairfield                   | 104                   | 39                | 11               |           |              |                 |             |                     | 1993                |                   |               | -            |                  |             |           |       | 1   |   | 1       | 1    |             | intford |       |
| Mewtown                         |                       | 176               |                  |           |              |                 |             |                     |                     |                   |               |              |                  |             |           |       |     |   | 4-<br>- |      |             | ilfora  |       |
| nouvalk                         | 816                   | 1026              | 226              |           |              | 3               |             | 1                   | 3                   | 1                 | 1             | Sel.         |                  |             |           |       |     |   | -       | 1a   | The         | anaar   | N     |
| Redding                         | 159                   | 189               | 4                |           |              |                 |             |                     |                     |                   | 1             | 1            |                  |             | -         |       | 138 |   |         |      | 1-20        | K       |       |
| Ridgefield                      | 176                   | 241               | 14               |           |              |                 |             |                     |                     |                   |               | 1            |                  |             |           |       |     |   |         |      | 6 1         | uth     |       |
| Sherman                         | 69                    | 141               |                  |           |              |                 |             | -                   |                     |                   |               | -            | 11               |             |           |       | -   |   | 1       |      | oxbu        | 1       |       |
| Stamford                        | 737                   | 869               | 107              |           |              |                 |             |                     | 2                   |                   | 1             |              | 2                | 2           |           |       |     |   |         |      | 1           | ung     |       |
| Stralford                       | 259                   | 420               | 85               | -         |              | -               |             |                     |                     |                   |               |              |                  |             |           |       | 103 |   |         |      |             | n       |       |
| Trumbull                        | 164                   | 142               | - 14             |           | -            | /               |             |                     |                     |                   |               |              | -                |             |           |       |     |   | -       |      |             | aston   |       |
| Meston                          |                       | - 88              |                  |           |              |                 |             | ,                   |                     |                   |               |              |                  |             |           |       |     |   | -       |      | 11 1        | glow    |       |
| Mastport .                      |                       | 3 286             |                  |           |              |                 |             | 5                   | 1                   |                   | 4             | 1995         |                  |             | 1         |       |     |   | -       |      |             | n       |       |
| Willow,                         | a second              | 2/3               | 1000             | 100       |              |                 |             | -                   |                     |                   |               |              |                  |             |           |       |     | - | -       |      |             | ington  |       |
|                                 | 7883                  | 9138              | 1431             | 7         | 1            | 1 11            | /           | . 7                 | 6                   | /                 | 6             | /            | 2                | 2           | 1         |       | -   | - | -       |      |             | town    | -     |
|                                 | ~                     | 1                 |                  |           | 7 7          |                 | 1           | -                   | 7                   | 2                 | >             | 2            | . 2              | >           | >         |       |     |   | +       |      |             | ester   |       |
|                                 | -                     |                   | -                |           | •            | 1               |             | ~                   | 1 1                 | 1                 |               |              |                  |             | r         |       |     |   | +       | U    | cidb.       | ury     |       |
|                                 |                       |                   |                  | -         | -            |                 |             |                     |                     |                   |               |              |                  |             |           |       |     |   |         |      |             | -       | 0     |
|                                 |                       |                   | 1                |           |              | 1               | 1           |                     |                     |                   | - 1.          |              |                  |             |           |       |     |   | -       |      |             | 1.      | sury? |
|                                 |                       |                   |                  |           |              |                 |             | -                   |                     |                   | 3             |              | -                |             |           |       |     |   | -       |      |             |         |       |
|                                 |                       |                   |                  |           |              |                 |             | 1 and               |                     |                   |               |              |                  |             |           |       |     |   | -       |      |             |         | 1     |
|                                 |                       |                   |                  | 2         |              |                 |             |                     |                     |                   |               |              |                  |             |           |       |     |   | -       |      |             |         |       |
|                                 |                       |                   |                  |           |              |                 |             |                     | ,                   |                   | ,             |              |                  | •           |           |       |     |   | -       |      |             |         |       |
|                                 | 4883                  | 9135              | 1431             | 7         | 11           | - 11            | 1           | 7                   | 6                   | 1                 | F             | 1            | 2                | 2           | 1         |       |     |   |         |      |             |         |       |

Al Cale 279 335 2 1 171 108 41 1 88 80 119 37 143 131 6 3 119 6724 179 193 2 102/ 106 6 1 83 144 2 2 163 119 95 81 157 281 31 2 510 341 2 3 1 241 95 51 97 167 2 164 238 3 11 130 95 1 441 301 6 20 1 1 295 210 125 283 78 14 42 330 402 81 73 3 174 152 2 171 206 3 391 445 187 9 181 279 5 5129496939265 121 1 4 2 2 2 2 883 9138 91214107 Rep [Connecticut State Archives, RG 6, Certified Voting Records, Vol. 34 Image courtesy of the Connecticut State Library]