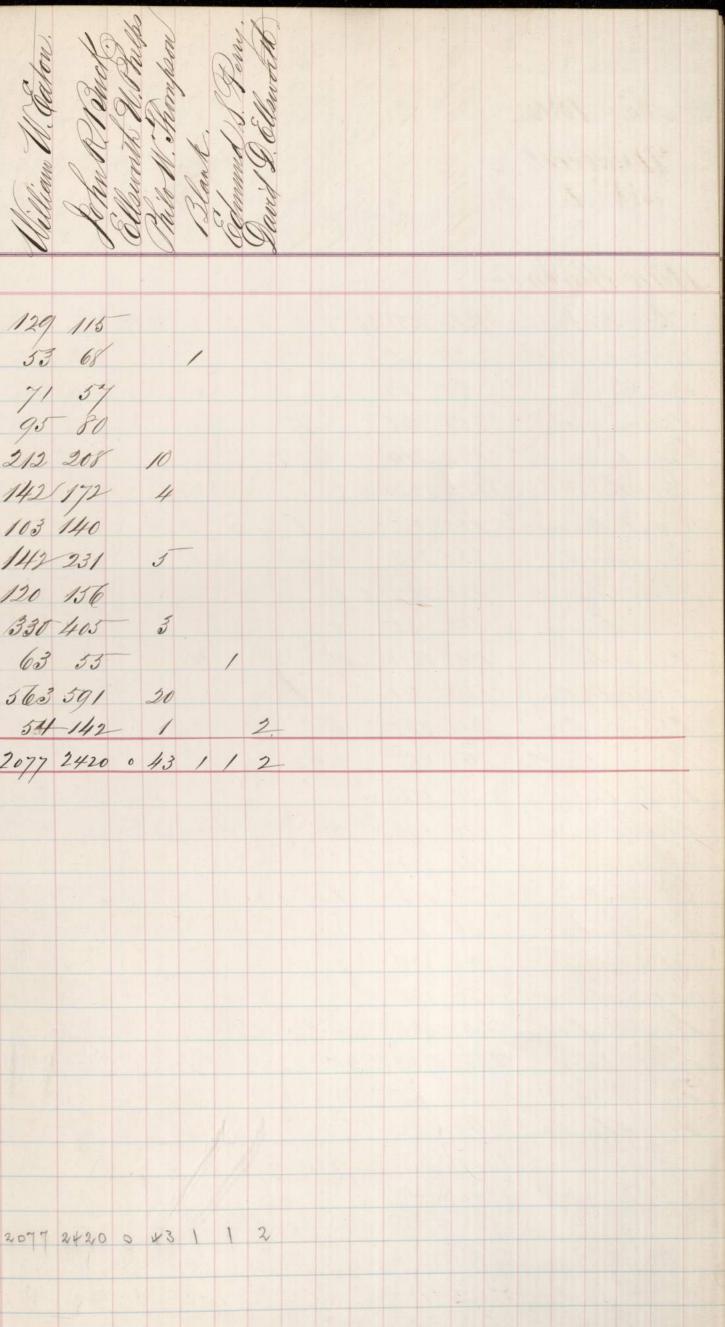

| Nov. 1878.<br>District<br>No.4. | Mudnich W. Buggerhof. | Fuderick Quiles . | fames S. Saylor. | A. Mogens | S. J. Walnum | Ambrow S. Rosed | M. J. Reck. | Hudevick Ruggenhaft | V. M. I Druggerhoff | I. M. Winggenhoff | Winggerhoff " | Mill Souplar | I. H. Ruggerhoff | Oliver Hoyh | F. Muller |       |     |   |         | T)   | istri<br>No |         |       |
|---------------------------------|-----------------------|-------------------|------------------|-----------|--------------|-----------------|-------------|---------------------|---------------------|-------------------|---------------|--------------|------------------|-------------|-----------|-------|-----|---|---------|------|-------------|---------|-------|
| Fairfield County                |                       |                   | 5                |           |              |                 |             |                     |                     |                   |               |              | -                | ins.        | 110       | 12 As | Nr. |   |         | Lite | hfiel       | d Conn  | ity.  |
|                                 |                       | 1947              | 672              | 6         | 11           |                 |             |                     |                     | 2.00              |               | -            |                  |             |           |       |     |   |         |      |             | ild     |       |
| Danbury                         | 604                   | 900               | 211              |           |              | 5               | - /         |                     |                     |                   |               |              |                  |             |           |       |     |   | 1       |      |             | amste   |       |
| Bethel                          |                       | 263               |                  |           |              |                 |             |                     |                     |                   |               |              |                  |             |           |       | -   | 1 |         |      |             | hem     |       |
| Brookfield                      |                       |                   |                  |           | 1            |                 |             |                     |                     |                   |               |              | 1.4              |             |           |       |     |   |         |      |             | water   |       |
| Darien                          |                       | 173               |                  |           |              |                 |             |                     |                     |                   |               |              |                  | 2           |           |       |     |   | +       |      | dna         |         |       |
| Gaston                          |                       | 142               |                  |           |              | 2               |             |                     | 1                   | * 2               |               |              |                  |             |           |       |     |   |         |      | e           | ook     |       |
| Fairfield                       |                       | 371               |                  |           |              |                 |             |                     |                     |                   |               |              |                  |             | 1         |       |     |   |         | 6    | nnw         | all     |       |
| Ineenwich                       |                       | 693               |                  |           |              |                 |             |                     | -                   |                   |               |              |                  |             |           |       |     | • | -       | G    | she         | n       |       |
| Muntington                      | 196                   | 247               | 18               |           |              |                 |             | 2                   |                     | -                 |               |              | -                |             | -         |       | 1   |   |         | M    | ann         | nton    |       |
| Montoe                          |                       | 160               | 1                | 2         | 4            |                 |             |                     |                     |                   | 5             | 123          |                  |             |           |       |     |   |         | A    | ent         |         |       |
| New Canaan                      | 6                     | 284               |                  |           |              |                 |             |                     |                     |                   |               |              |                  |             |           |       | 1   |   | -       | 11   | lon         | 1       |       |
| Mew Fairfield                   | 104                   | 39                | 11               |           |              |                 |             |                     | 1993                |                   |               | -            |                  |             |           |       | 1   |   | 1       | 1    |             | intford |       |
| Mewtown                         |                       | 176               |                  |           |              |                 |             |                     |                     |                   |               |              |                  |             |           |       |     |   | 4-<br>- |      |             | ilfora  |       |
| nouvalk                         | 816                   | 1026              | 226              |           |              | 3               |             | 1                   | 3                   | 1                 | 1             | Sel.         |                  |             |           |       |     |   | -       | 1a   | The         | anaar   | N     |
| Redding                         | 159                   | 189               | 4                |           |              |                 |             |                     |                     |                   | 1             | 1            |                  |             | -         |       | 138 |   |         |      | 1-20        | K       |       |
| Ridgefield                      | 176                   | 241               | 14               |           |              |                 |             |                     |                     |                   |               | 1            |                  |             |           |       |     |   |         |      | 6 1         | uth     |       |
| Sherman                         | 69                    | 141               |                  |           |              |                 |             | -                   |                     |                   |               | -            | 11               |             |           |       | -   |   | 1       |      | oxbu        | 1       |       |
| Stamford                        | 737                   | 869               | 107              |           |              |                 |             |                     | 2                   |                   | 1             |              | 2                | 2           |           |       |     |   |         |      | 1           | ung     |       |
| Stralford                       | 259                   | 420               | 85               | -         |              | -               |             |                     |                     |                   |               |              |                  |             |           |       | 103 |   |         |      |             | n       |       |
| Trumbull                        | 164                   | 142               | - 14             |           | -            | /               |             |                     |                     |                   |               |              | -                |             |           |       |     |   | -       |      |             | aston   |       |
| Meston                          |                       | - 88              |                  |           |              |                 |             | ,                   |                     |                   |               |              |                  |             |           |       |     |   | -       |      | 11 1        | glow    |       |
| Mastport .                      |                       | 3 286             |                  |           |              |                 |             | 5                   | 1                   |                   | 4             | 1995         |                  |             | 1         |       |     |   | -       |      |             | n       |       |
| Willow,                         | a second              | 2/3               | 1000             | 100       |              |                 |             | -                   |                     |                   |               |              |                  |             |           |       |     | - | -       |      |             | ington  |       |
|                                 | 7883                  | 9138              | 1431             | 7         | 1            | 1 11            | /           | . 7                 | 6                   | /                 | 6             | /            | 2                | 2           | 1         |       | -   | - | -       |      |             | town    | -     |
|                                 | ~                     | 1                 |                  |           | 7 7          |                 | 1           | -                   | 7                   | 2                 | >             | 2            | . 2              | >           | >         |       |     |   | +       |      |             | ester   |       |
|                                 | -                     |                   | -                |           | •            | 1               |             | ~                   | 1 1                 | 1                 |               |              |                  |             | r         |       |     |   | +       | U    | cidb.       | ury     |       |
|                                 |                       |                   |                  | -         | -            |                 |             |                     |                     |                   |               |              |                  |             |           |       |     |   |         |      |             | -       | 0     |
|                                 |                       |                   | 1                |           |              | 1               | 1           |                     |                     |                   | - 1.          |              |                  |             |           |       |     |   | -       |      |             | 1.      | sury? |
|                                 |                       |                   |                  |           |              |                 |             | -                   |                     |                   | 3             |              | -                |             |           |       |     |   | -       |      |             |         |       |
|                                 |                       |                   |                  |           |              |                 |             | 1 and               |                     |                   |               |              |                  |             |           |       |     |   | -       |      |             |         | 1     |
|                                 |                       |                   |                  | 2         |              |                 |             |                     |                     |                   |               |              |                  |             |           |       |     |   | -       |      |             |         |       |
|                                 |                       |                   |                  |           |              |                 |             |                     | ,                   |                   | ,             |              |                  | •           |           |       |     |   | -       |      |             |         |       |
|                                 | 4883                  | 9135              | 1431             | 7         | 11           | - 11            | 1           | 7                   | 6                   | 1                 | F             | 1            | 2                | 2           | 1         |       |     |   |         |      |             |         |       |

Al Cale 279 335 2 1 171 108 41 1 88 80 119 37 143 131 6 3 119 6724 179 193 2 102/ 106 6 1 83 144 2 2 163 119 95 81 157 281 31 2 510 341 2 3 1 241 95 51 97 167 2 164 238 3 11 130 95 1 441 301 6 20 1 1 295 210 125 283 78 14 42 330 402 81 73 3 174 152 2 171 206 3 391 445 187 9 181 279 5 5129496939265 121 1 4 2 2 2 2 883 9138 91214107 Rep [Connecticut State Archives, RG 6, Certified Voting Records, Vol. 34 Image courtesy of the Connecticut State Library]