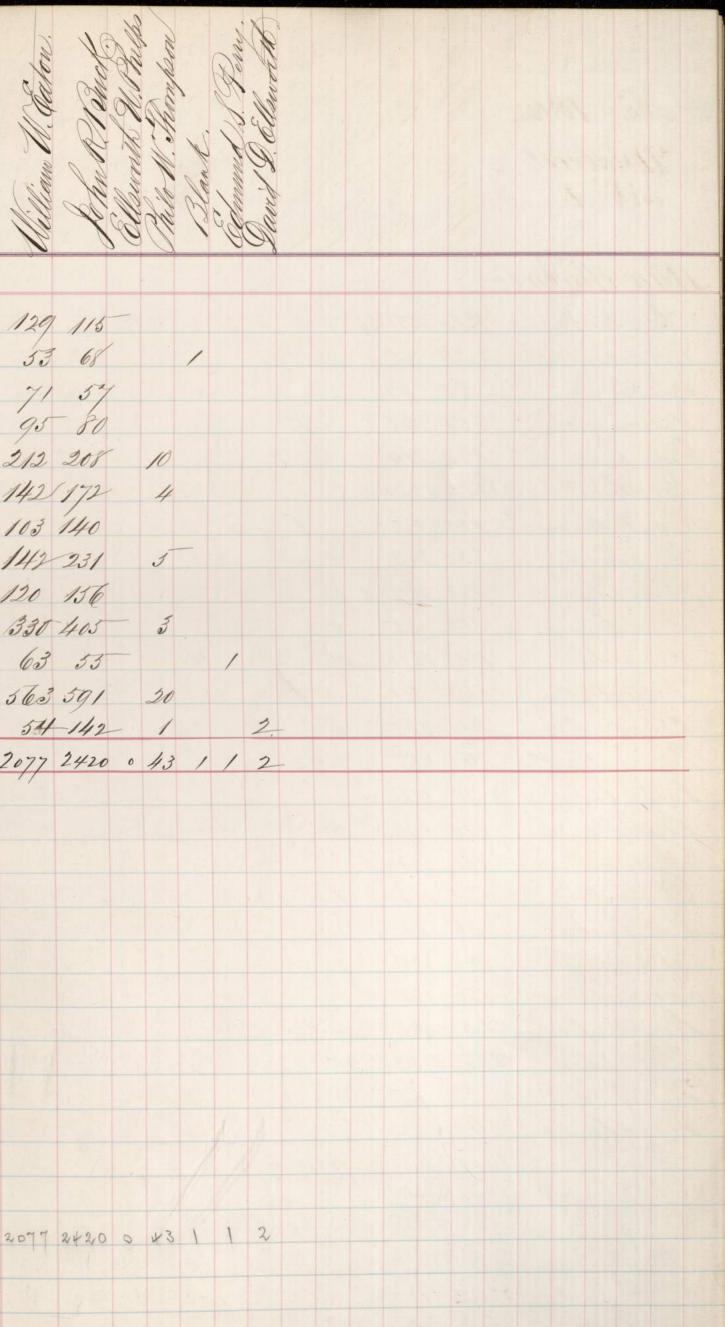

Nov. 1878. Nov. 1878. Marles W. Carter J. Wait District District Nº 3. Nº3. . New London Windham County. County. 1 Rocklyn 139 181 11 New London 645 190 93 Ashford 152 142 1 Nowich 1160 1683 85 1 1 1 Canterbury 174 112 1 Bozrah 72 89 1 Chaplin 68 79 Colchester 303 202 37 Castford 98 123 Cast Syme 174 108 Mampton 55 95 Franklin 62 87 Killingly 299 1197 28 Hiswolds 215 256 6 271 315 9 1 Mainfield Molon 404 502 8 Somfret Lebanon! 40 128 101 203 1 157 357 6 Putnam Ledward/ 125 155 1 Sectland 72 78 11 Lisbon 83 74 Sterling 97 57 5 Lyme Shompson 90 243 10 Montville 213 207 12 North Stonington 197 209 2 Old Lynne 1414 132 1 122 115 Voluntown 521 566 32 Windham Preston Woodstock. 132 271 7 288 174 2 Salem 64 76 3 2487 3359 110 1 1 1 1 Sprague 198 78 Der 7569 5873 Rep Stonington 437 626 12 Waterforde 197 222 5182 5873 264 1 1 2 1 [Connecticut State Archives, RG 6, Certified Voting Records, Vol. 34 Image courtesy of the Connecticut State Library] 24873359 110 / 1 / 5082-58732641121