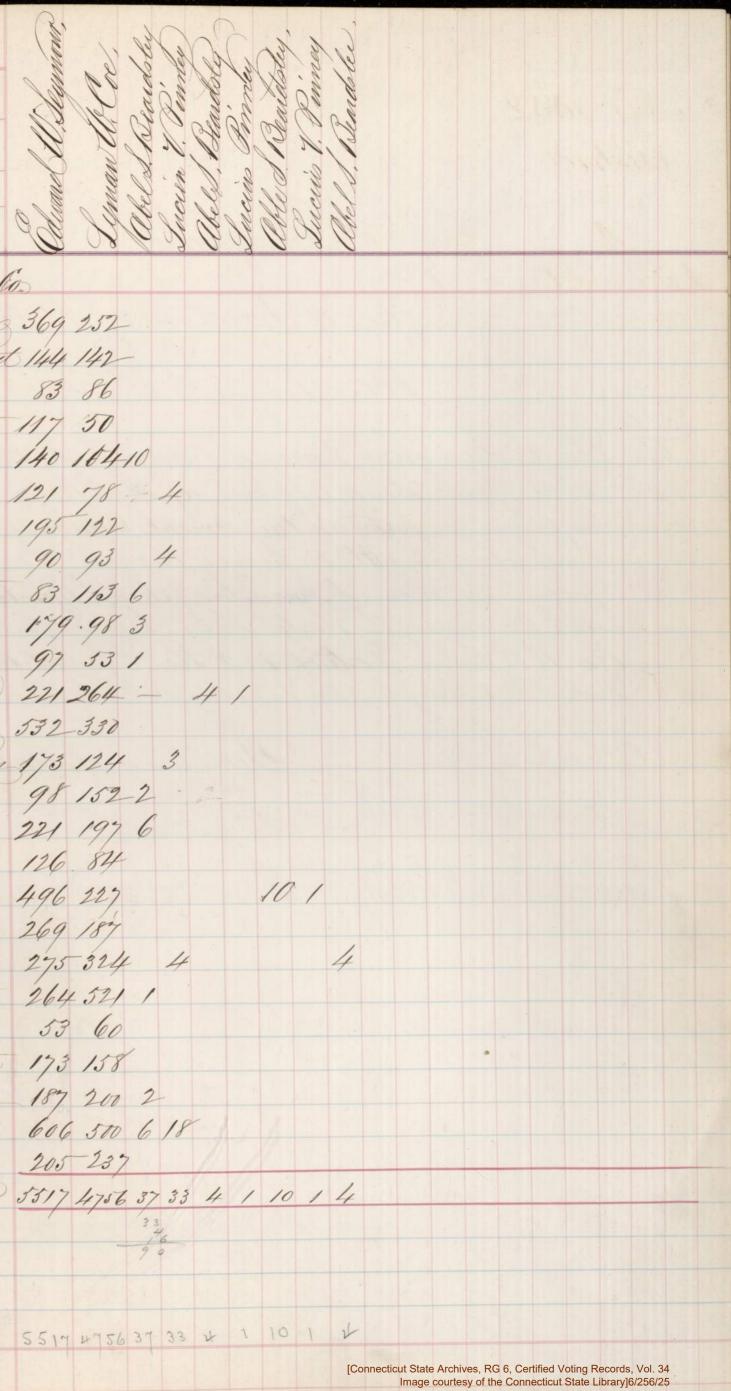

James Shelps 860 1023 18 264-173 1 201 165 88 145 5 131 164 5 159 192 1 131 117 268 292 7 221 172 15 91 44 68 99 11 122 132 2 258 293 3 104 179 3 87 93 31153 3283 71 13451 (0946 3053 /4229 Rep 104 [Connecticut State Archives, RG 6, Certified Voting Records, Vol. 34 Image courtesy of the Connecticut State Library] 053 3283 41