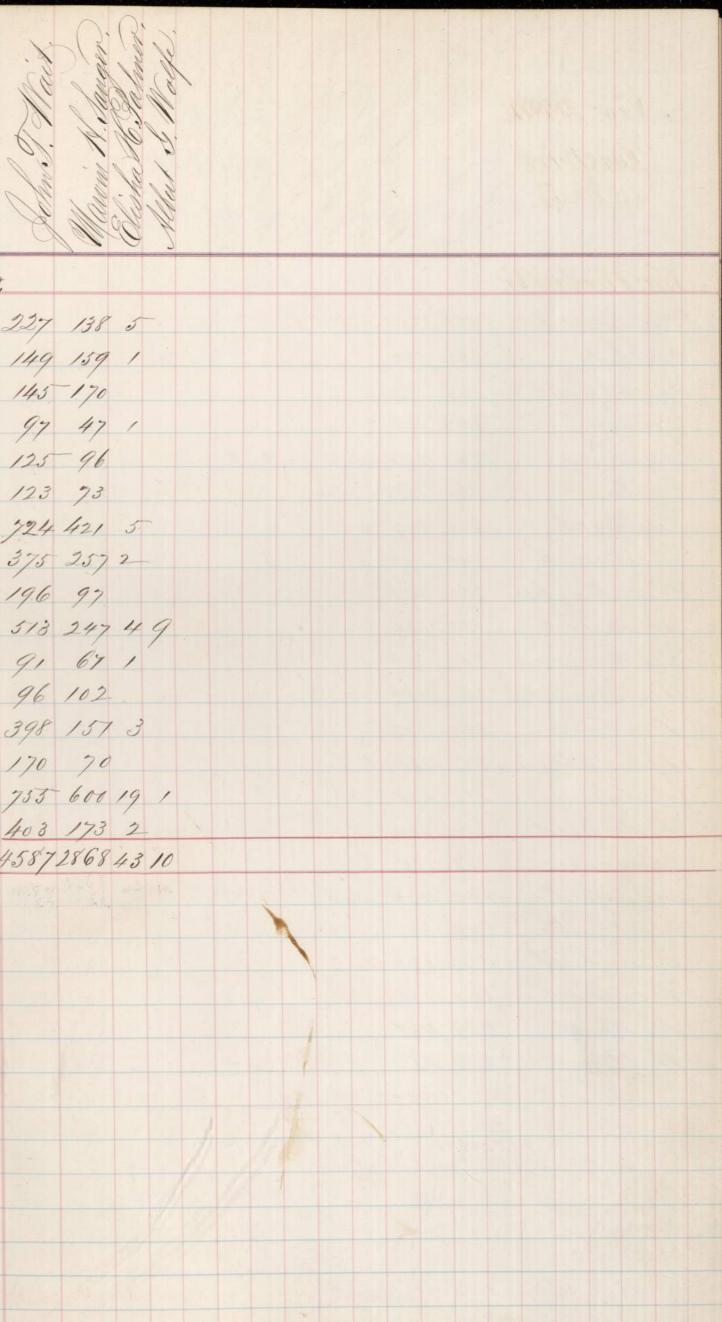

Vierge Mr. Sande 153 125 37 70 1 73 61 3 83 73 4 4 237 189 7 207 138 3 116 131 157 236 123 158 389 381 2 87 63 2 1 381 651 11 53 140 5 1 11/ 241/ 1 35 4 3 1 9780 2116 11900 sun 765 416 1 141870 1878p 2287 [Connecticut State Archives, RG 6, Certified Voting Records, Vol. 34 Image courtesy of the Connecticut State Library] 16241613543281638