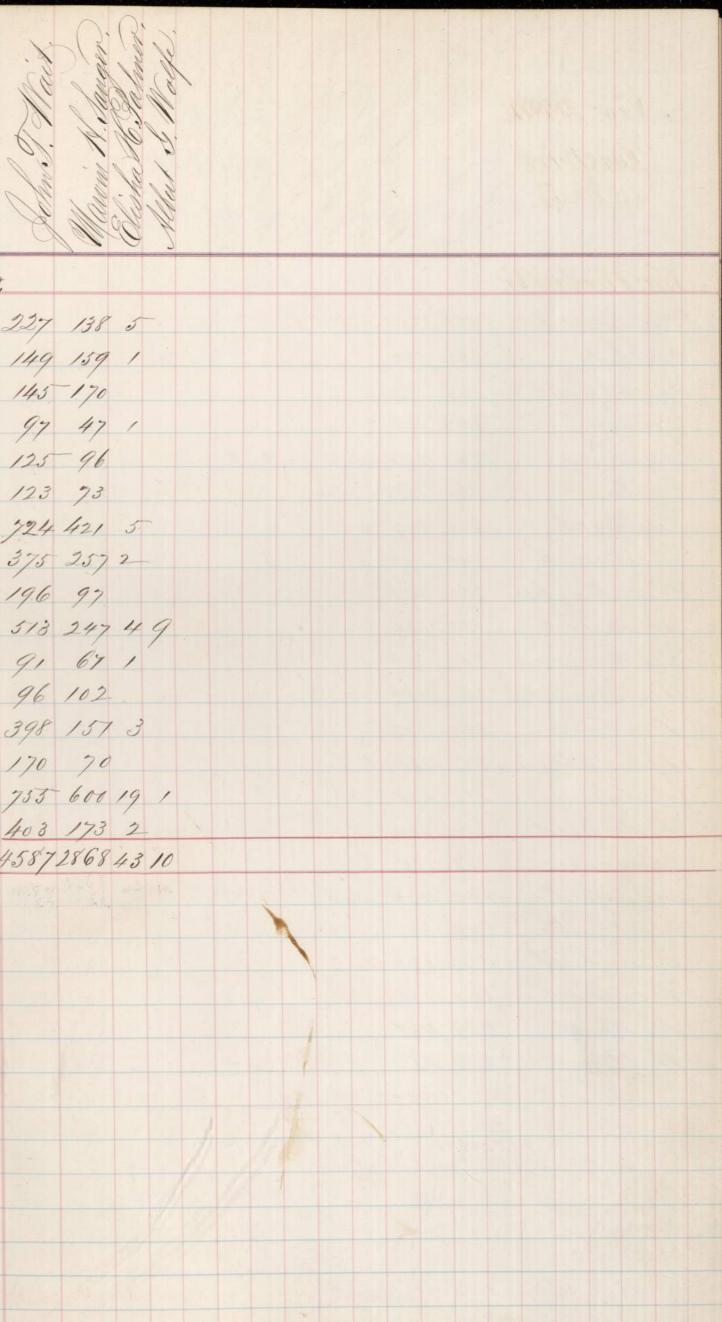

Nov. 1878. Nov. 1878. Marles W. Carter J. Wait District District Nº 3. Nº3. . New London Windham County. County. 1 Rocklyn 139 181 11 New London 645 190 93 Ashford 152 142 1 Nowich 1160 1683 85 1 1 1 Canterbury 174 112 1 Bozrah 72 89 1 Chaplin 68 79 Colchester 303 202 37 Castford 98 123 Cast Syme 174 108 Mampton 55 95 Franklin 62 87 Killingly 299 1197 28 Hiswolds 215 256 6 271 315 9 1 Mainfield Molon 404 502 8 Somfret Lebanon! 40 128 101 203 1 157 357 6 Putnam Ledward/ 125 155 1 Sectland 72 78 11 Lisbon 83 74 Sterling 97 57 5 Lyme Shompson 90 243 10 Montville 213 207 12 North Stonington 197 209 2 Old Lynne 1414 132 1 122 115 Voluntown 521 566 32 Windham Preston Woodstock. 132 271 7 288 174 2 Salem 64 76 3 2487 3359 110 1 1 1 1 Sprague 198 78 Der 7569 5873 Rep Stonington 437 626 12 Waterforde 197 222 5182 5873 264 1 1 2 1 [Connecticut State Archives, RG 6, Certified Voting Records, Vol. 34 Image courtesy of the Connecticut State Library] 24873359 110 / 1 / 5082-58732641121