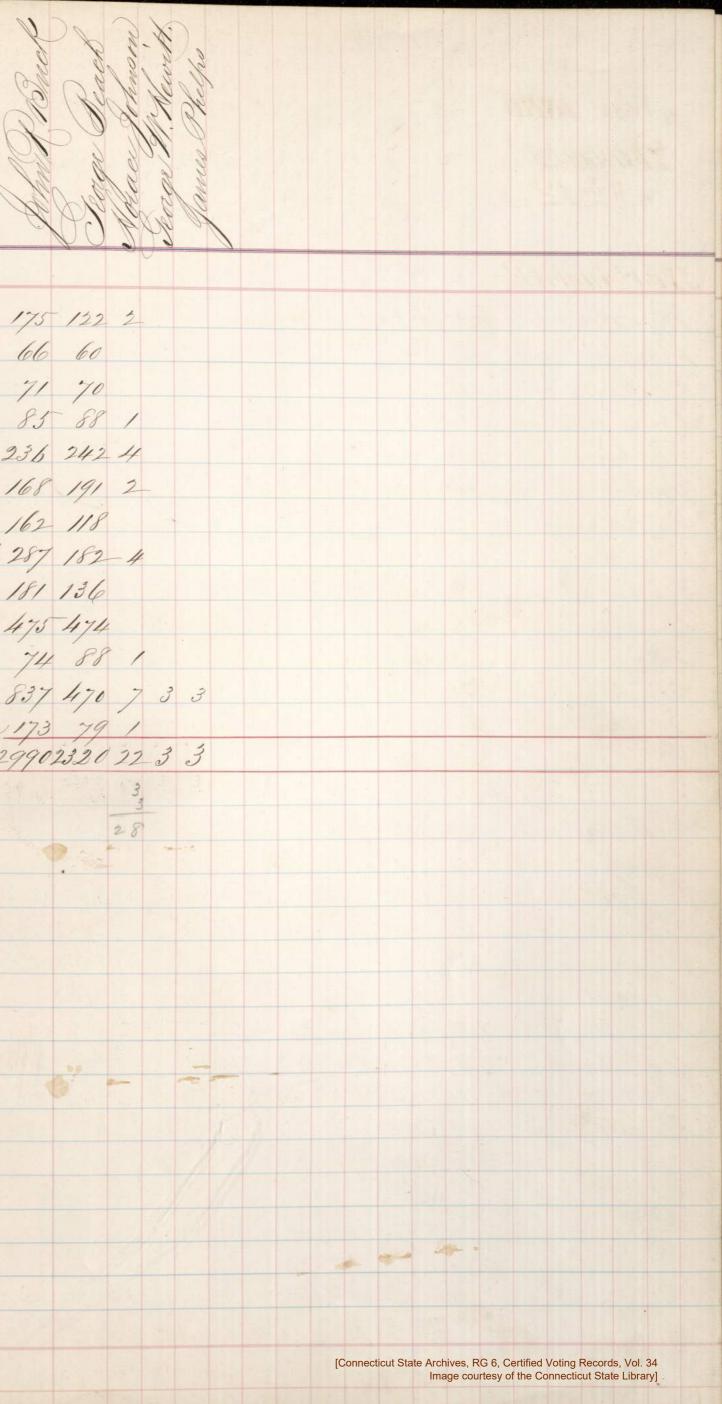

| Nov. 1878.<br>District<br>No.4. | Mudnich W. Buggerhof. | Fuderick Quiles . | fames S. Saylor. | A. Mogens | S. J. Walnum | Ambrow S. Rosed | M. J. Reck. | Hudevick Ruggenhaft | V. M. I Druggerhoff | I. M. Winggenhoff | Winggerhoff " | Mill Souplar | I. H. Ruggerhoff | Oliver Hoyh | F. Muller |       |        |   |         | T)   | istri<br>No |         |       |
|---------------------------------|-----------------------|-------------------|------------------|-----------|--------------|-----------------|-------------|---------------------|---------------------|-------------------|---------------|--------------|------------------|-------------|-----------|-------|--------|---|---------|------|-------------|---------|-------|
| Fairfield County                |                       |                   | 5                |           |              |                 |             |                     |                     |                   |               |              | -                | ins.        | 110       | 12 As | N.S.S. |   |         | Lite | hfiel       | d Conn  | ity.  |
|                                 |                       | 1947              | 672              | 6         | 11           |                 |             |                     |                     | 2.00              |               | -            |                  |             |           |       |        |   |         |      |             | ild     |       |
| Danbury                         | 604                   | 900               | 211              |           |              | 5               | - /         |                     |                     |                   |               |              |                  |             |           |       |        |   | 1       |      |             | amste   |       |
| Bethel                          |                       | 263               |                  |           |              |                 |             |                     |                     |                   |               |              |                  |             |           |       | -      | 1 |         |      |             | hem     |       |
| Brookfield                      |                       |                   |                  |           | 3            |                 |             |                     |                     |                   |               |              | 1.4              |             |           |       |        |   |         |      |             | water   |       |
| Darien                          |                       | 173               |                  |           |              |                 |             |                     |                     |                   |               |              |                  | 2           |           |       |        |   | +       |      | dna         |         |       |
| Gaston                          |                       | 142               |                  |           |              | 2               |             |                     | 1                   | * 2               |               |              |                  |             |           |       |        |   |         |      | e           | ook     |       |
| Fairfield                       |                       | 371               |                  |           |              |                 |             |                     |                     |                   |               |              |                  |             | 1         |       |        |   |         | 6    | nnw         | all     |       |
| Ineenwich                       |                       | 693               |                  |           |              |                 |             |                     | -                   |                   |               |              |                  |             |           |       |        | • | -       | G    | she         | n       |       |
| Muntington                      | 196                   | 247               | 18               |           |              |                 |             | 2                   |                     | -                 |               |              | -                |             | -         |       | 1      |   |         | M    | ann         | inton   |       |
| Montoe                          |                       | 160               | 1                | 2         | 4            |                 |             |                     |                     |                   | 5             | 123          |                  |             |           |       |        |   |         | A    | ent         |         |       |
| New Canaan                      | 6                     | 284               |                  |           |              |                 |             |                     |                     |                   |               |              |                  |             |           |       | 1      |   | -       | 11   | lon         | 1       |       |
| Mew Fairfield                   | 104                   | 39                | 11               |           |              |                 |             |                     | 1993                |                   |               | -            |                  |             |           |       | 1      |   | 1       | 1    |             | intford |       |
| Mewtown                         |                       | -176              |                  |           |              |                 |             |                     |                     |                   |               |              |                  |             |           |       |        |   | 4-<br>- |      |             | ilfora  |       |
| nouvalk                         | 816                   | 1026              | 226              |           |              | 3               |             | 1                   | 3                   | 1                 | 1             | Sel.         |                  |             |           |       |        |   | -       | 1a   | The         | anaar   | N     |
| Redding                         | 159                   | 189               | 4                |           |              |                 |             |                     |                     |                   | 1             | 1            |                  |             | -         |       | 138    |   |         |      | 1-20        | K       |       |
| Ridgefield                      | 176                   | 241               | 14               |           |              |                 |             |                     |                     |                   |               | 1            |                  |             |           |       |        |   |         |      | 6 1         | wth     |       |
| Sherman                         | 69                    | 141               |                  |           |              |                 |             | -                   |                     |                   |               | -            | 11               |             |           |       | -      |   | 1       |      | oxbu        | 1       |       |
| Stamford                        | 737                   | 869               | 107              |           |              |                 |             |                     | 2                   |                   | 1             |              | 2                | 2           |           |       |        |   |         |      | 1           | ung     |       |
| Stralford                       | 259                   | 420               | 85               | -         |              | -               |             |                     |                     |                   |               |              |                  |             |           |       | 103    |   |         |      |             | n       |       |
| Trumbull                        | 164                   | 142               | - 14             |           | -            | /               |             |                     |                     |                   |               |              | -                |             |           |       |        |   | -       |      |             | aston   |       |
| Meston                          |                       | - 88              |                  |           |              |                 | -           | ,                   |                     |                   |               |              |                  |             |           |       |        |   | -       |      | 11 1        | glow    |       |
| Mastport .                      |                       | 3 286             |                  |           |              |                 |             | 5                   | 1                   |                   | 4             | 1995         |                  |             | 1         |       |        |   | -       |      |             | n       |       |
| Willow,                         | a second              | 2/3               | 1000             | 100       |              |                 |             | -                   |                     |                   |               |              |                  |             |           |       |        | - | -       |      |             | ington  |       |
|                                 | 7883                  | 9138              | 1431             | 7         | 1            | 1 11            | /           | . 7                 | 6                   | /                 | 6             | /            | 2                | 2           | 1         |       | -      | - | -       |      |             | town    | -     |
|                                 | ~                     | 1                 |                  |           | 7 7          |                 | 1           | -                   | 7                   | 2                 | >             | 2            | . 2              | >           | >         |       |        |   | +       |      |             | ester   |       |
|                                 | -                     |                   | -                |           | •            | 1               |             | ~                   | 1 1                 | 1                 |               |              |                  |             | r         |       |        |   | +       | U    | cidb.       | ury     |       |
|                                 |                       |                   |                  | -         | -            |                 |             |                     |                     |                   |               |              |                  |             |           |       |        |   |         |      |             | -       | 0     |
|                                 |                       |                   | 1                |           |              | 1               | 1           |                     |                     |                   |               |              |                  |             |           |       |        |   | -       |      |             | 1.      | sury? |
|                                 |                       |                   |                  |           |              |                 |             | -                   |                     |                   | 3             |              | -                |             |           |       |        |   | -       |      |             |         |       |
|                                 |                       |                   |                  |           |              |                 |             | 1 and               |                     |                   |               |              |                  |             |           |       |        |   | -       |      |             |         | 1     |
|                                 |                       |                   |                  | 2         |              |                 |             |                     |                     |                   |               |              |                  |             |           |       |        |   | -       |      |             |         |       |
|                                 |                       |                   |                  |           |              |                 |             |                     | ,                   |                   | ,             |              |                  | •           |           |       |        |   | -       |      |             |         |       |
|                                 | 4883                  | 9135              | 1431             | 7         | 11           | - 11            | 1           | 7                   | 6                   | 1                 | F             | 1            | 2                | 2           | 1         |       |        |   |         |      |             |         |       |

Al Cale 279 335 2 1 171 108 41 1 88 80 119 37 143 131 6 3 119 6724 179 193 2 102/ 106 6 1 83 144 2 2 163 119 95 81 157 281 31 2 510 341 2 3 1 241 95 51 97 167 2 164 238 3 11 130 95 1 441 301 6 20 1 1 295 210 125 283 78 14 42 330 402 81 73 3 174 152 2 171 206 3 391 445 187 9 181 279 5 5129496939265 121 1 4 2 2 2 3 883 9138 91214107 Rep [Connecticut State Archives, RG 6, Certified Voting Records, Vol. 34 Image courtesy of the Connecticut State Library]