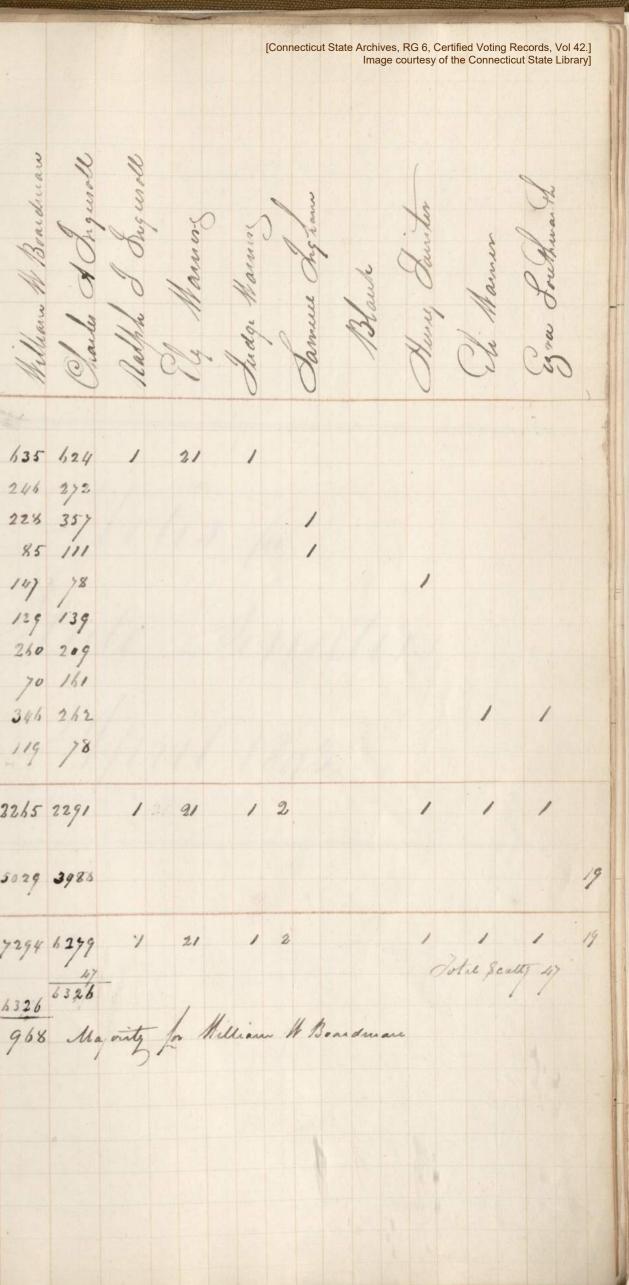

Motes for are Notes In ane Ripre -Boardm Though Baldum One suntative in acheron Alwater presentative Congress, Congress Novem .. 1840. Novem. 1840 In District 09 a District Mº. 2, Co 11.2 Composed of Continued New Hurn P Middlesex Middlesex Counting County. New Haven County. Hiddletown 135 124 New Haven 13/4 832 Maddam 246 272 Branford 90 176 hatham 228 35% ABethany/ 80 15% hester. 85 111 Cheshiro 198 154 blinton. 147 78 Derby ... 310 255 Durham 129 139 Cast Huven 178 90 Cart Aaddam 260 209 Juilford ... 2/19 209 Willing worth 70 161 Handen 103 212 Daybook 346 262 Madijon. 195 142 Westbook 119 78 Miriden 171 212 13 Middlebury 108 42 2265 2291 Milford 40% h1 Vuo Marm C? Naththungha 113 100 hot. Jourand. ) 5029 3983 Nath Harm 163 163 Change. 131 67 Total Mumber 7294 6299 1 Oscford. 165 172 Prospect 6326 6326 12 48 Southbury 137 149 Wallingford 195 221 Watubury 403 362 Woodbidge 112 69 Wolcott. 14 95 Carried forward 5029 3988 11 1 1 / 13 & Continued