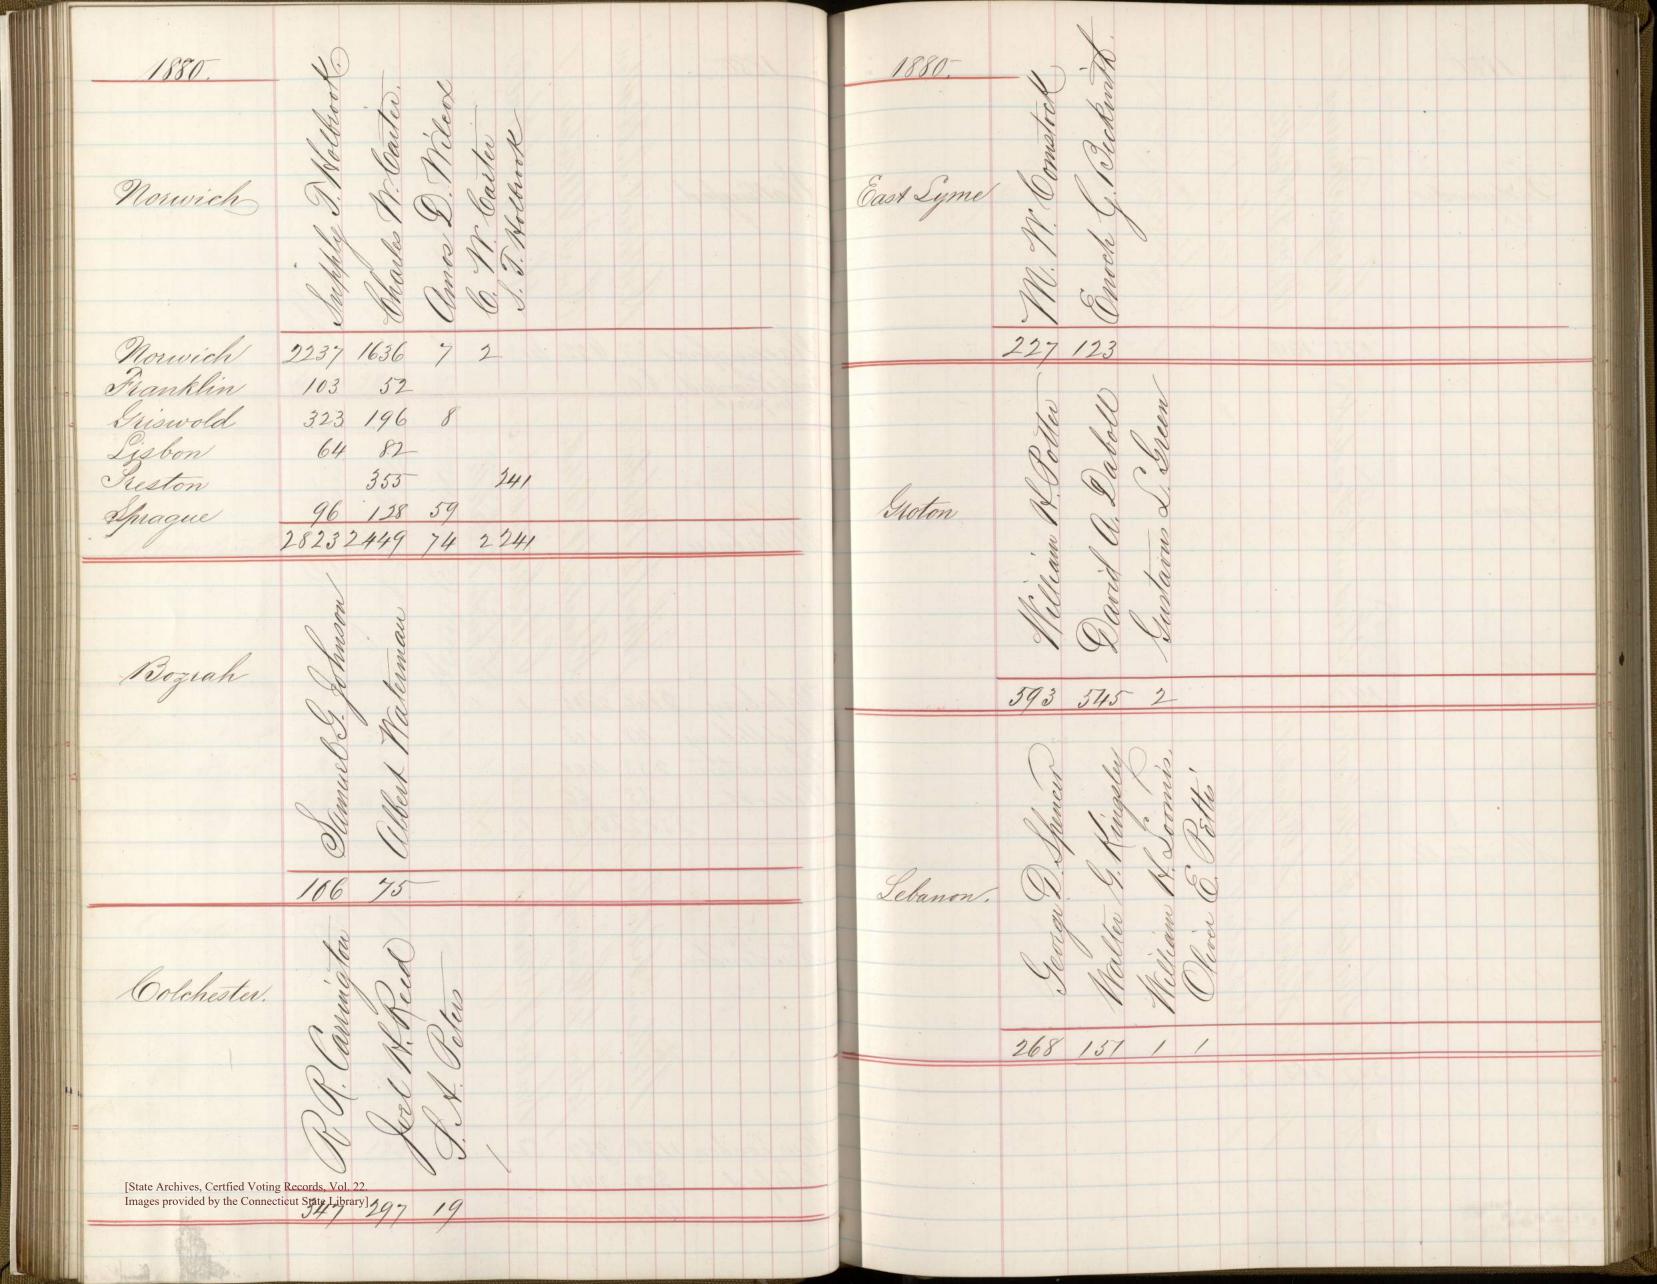

1880. Gedyard S North Stornington 306 135 175 139 Old Syme Lyme 252 Montville Salem. 317 263 [State Archives, Certfied Voting Records, Vol. 22. Images provided by the Connecticut State Library]

Bethel Monington-329 311 Bridgeport Brookfield 3683 2603 59 4 1 1 Vidgeport 149 157 92 Honroe 152 146 Sambull 194 146 4240 3/29 Fairfield Danbury 459 344 Danburg 1190 1196 New Fairfield 53 138 1243 1334 1 1 27 [State Archives, Certfied Voting Records, Vol. 22. Images provided by the Connecticut State Library]