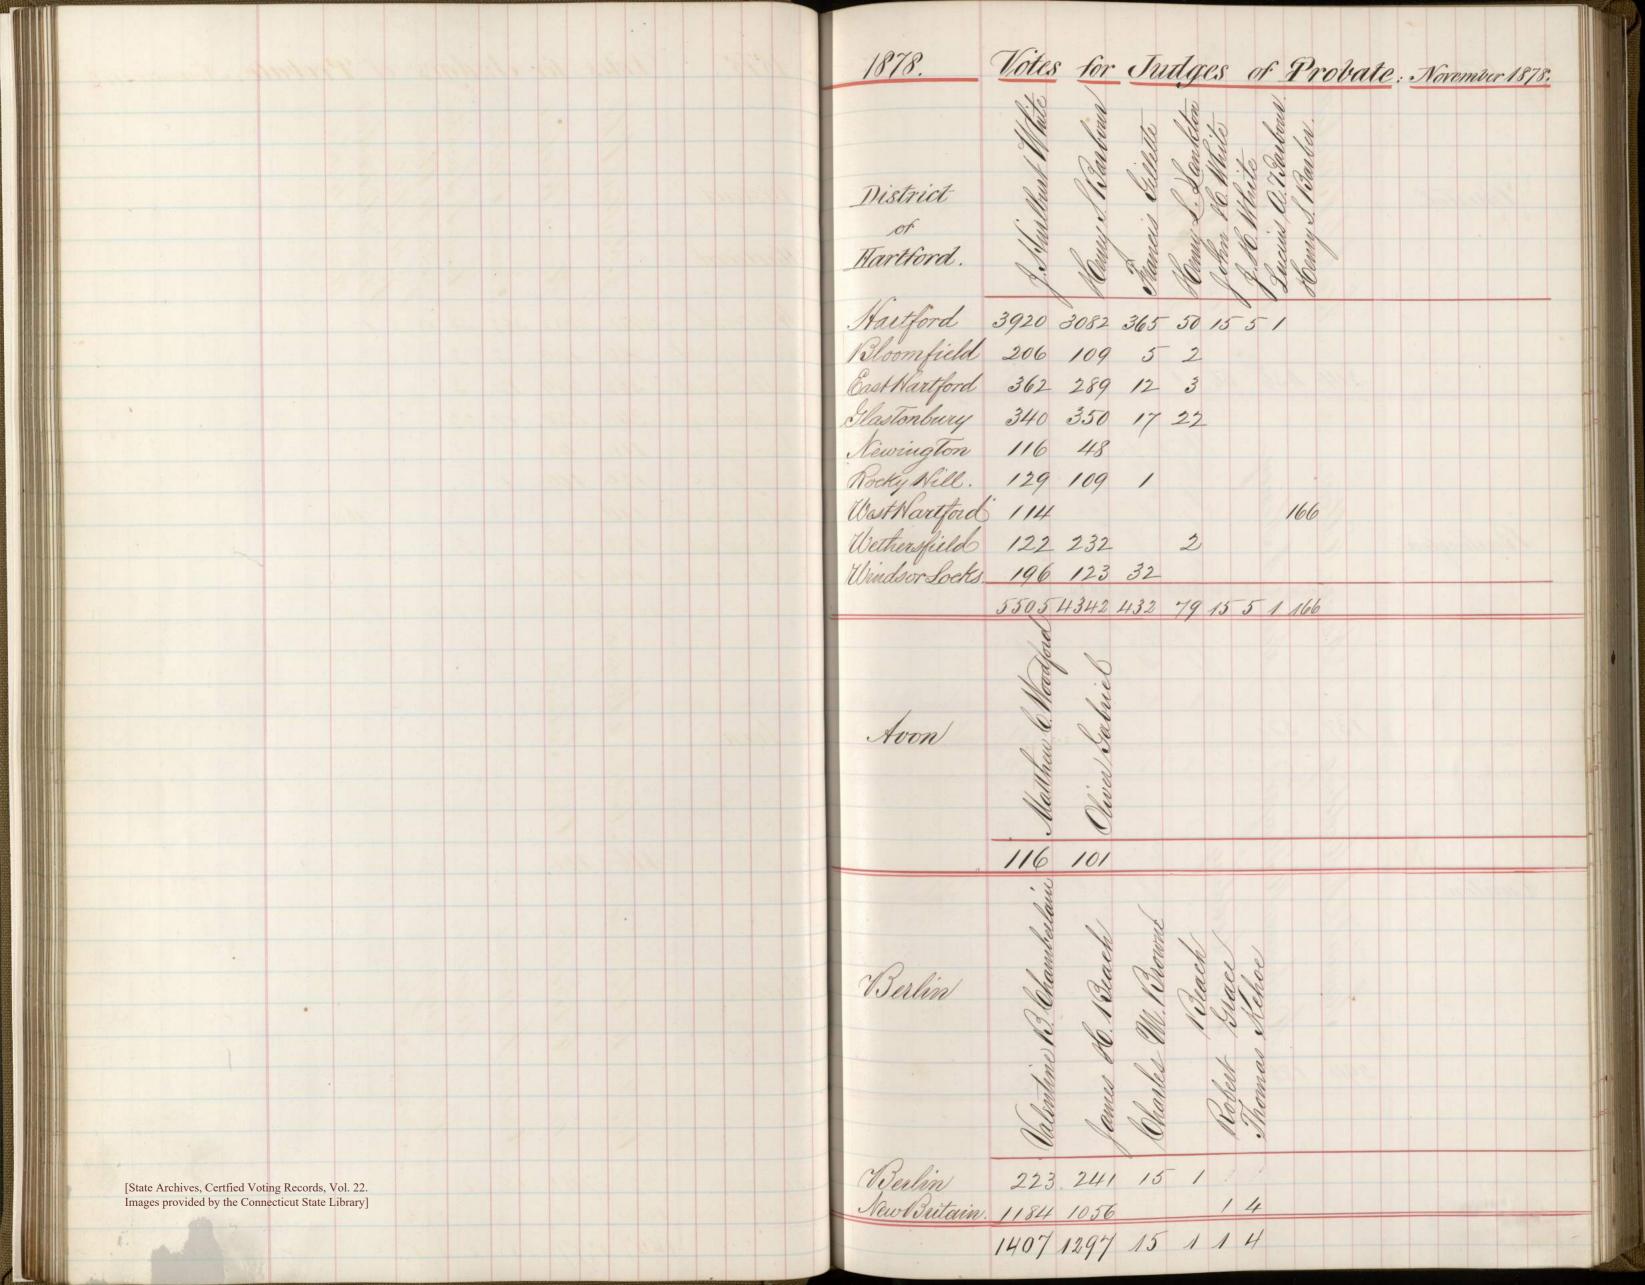

Jum Espaignand Anasund.

Hered & Govelsich Compitally.

Notes for Judges of Thebate Swampy 1876 5339 3717 70 12 3 1 1 Blumfield 242 178 Cost Harrford 449 360 Hastonbury 386 353 Thurnglan 122 72 Rocky Hill 135 122 2 What Hanford 152 239 Nethersfield 164 247 Mindsor Locks 258 147 7247 5385 74 12 3 1 1 Avon Berlin 282 261 [State Archives, Certfied Voting Records, Vol. 22. Images provided by the Connecticut State Library] New Britain 1338 1171 2 11 1621 1432 2 111