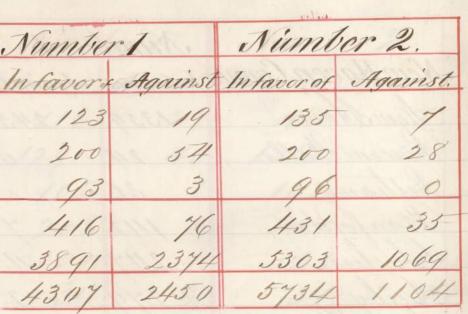

Union

Vernon

Indet 50

Bolton

Recapitulation Number 1. Number 2/. Counties Infavor of Against Infavor of Against Hartford County 9481 444 8412 14/15 New Hoarn 10010 435 82/11 1994 New Dondon 189 2893 1938 4821 Fairfield 4145 1977 342 58115 Windham 1811 141 2441 472 Ditchfield 4148 141 2813 1427 Middleson 244 24211 1819 844 Folland 1823 496 13211 943 Total 2.575 31.119 11.3/3. 41.254 Number 1. Sum do do Difference 43779 \_38729\_ \_ 42982/ Number 2. Sum du du Difference 20256 State of Connecticut Office of Secretary of State Hartford Ock 19th 1815 Mayou Sauger Decretary of State Im Saymoud Masurer alfred f. Goodsech Domptoroller Connecticut State Archives, RG 6, Certified Voting Records, Vol. 58